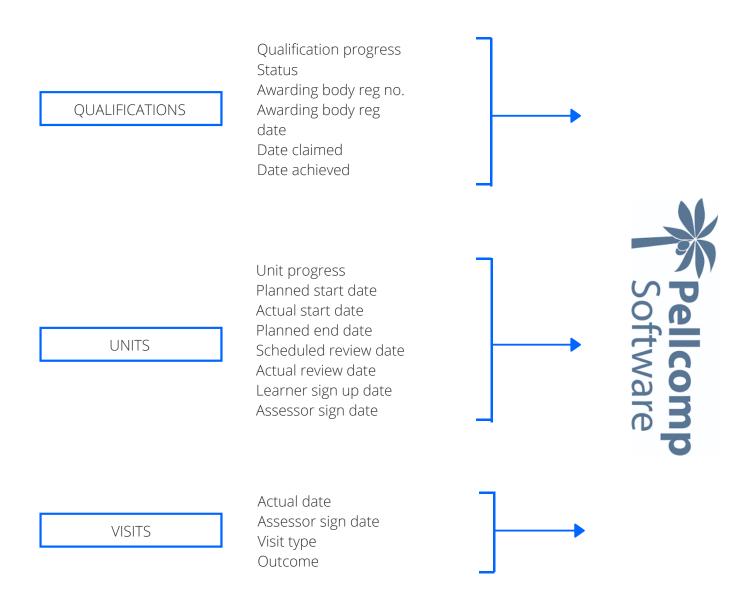

### How the sync works

PICS is the system that contains most of the data about the learner. You can sync from PICS in 2 ways. Click the OneFile update button on the left hand side to sync all learners on the PICS system to OneFile. Alternatively, you can sync learners individually by using the sync button on the achievements tab. When a sync starts, the details of the learner are sent through to OneFile.