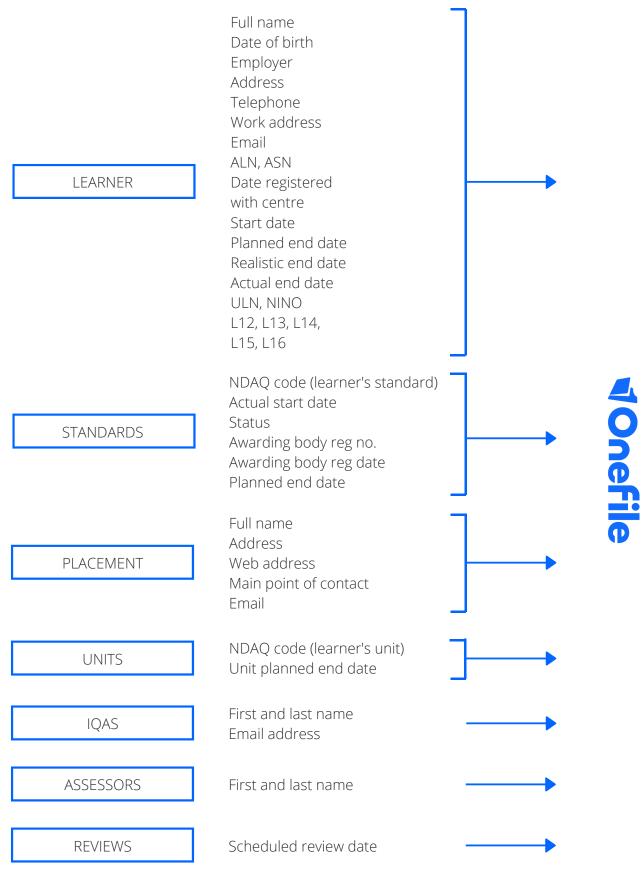

### How the sync works

PICS is the system that contains most of the data about the learner. You can sync from PICS in 2 ways. Click the OneFile update button on the left hand side to sync all learners on the PICS system to OneFile. Alternatively, you can sync learners individually by using the sync button on the achievements tab. When a sync starts, the details of the learner are sent through to OneFile.