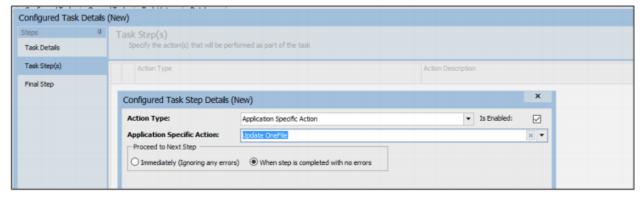

### Creating a task

You now need to create a task to specify when learners will be created in OneFile.

info.onefile.co.uk/onboarding