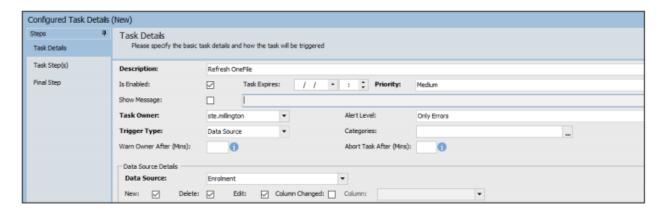

### Creating a task

You now need to create a task to specify when learners will be created in OneFile.

info.onefile.co.uk/onboarding