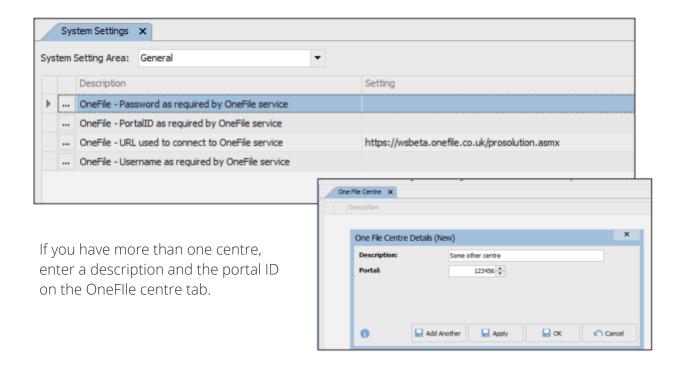

# Configuring the integration

When your portal has been set up, follow these steps to configure your Prosolution integration:

- 1. Log in to Prosolution and navigate to system settings.
- 2. Select the general tab.
- 3. Enter the portal ID, username and password provided by OneFile.
- 4. Enter the URL of the environment you want to integrate with from the 2 options below.

| Environment | URL                                           |
|-------------|-----------------------------------------------|
| Live        | https://ws.onefile.co.uk/ProSolution.asmx     |
| Beta        | https://wsbeta.onefile.co.uk/ProSolution.asmx |

#### Creating the integration

- Contact your customer success manager or our support teams to discuss integration.
- On request, we will create a portal ID, username and password for your OneFile centre and send them to you. You'll need to be a centre manager so we can add them to your restricted resource area.
- You'll create the integration within Prosolution using the details provided by OneFile.
- You will then be able to set up your centre and configure the integration to your requirements.