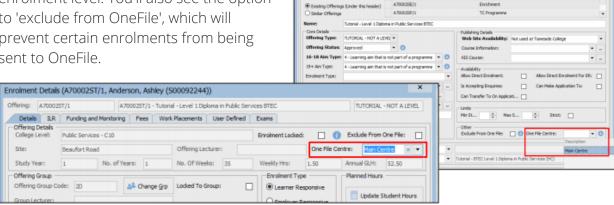

# Offering and enrolment details

You can now select your OneFile centre Offering Details (A70002ST/1, Tutorial - Level 1 Diploma in Public Services BTEC, 16/17) at the offering level if required. When you select a centre, it will default to the 
 Code:
 A7000251/1
 Clps Rafeah
 Course Header:
 Nome

 Academic Year:
 36/17
 ▼
 > A7000240/1
 Level 1 Diploma in Public Services ETEC
enrolment level. You'll also see the option to 'exclude from OneFile', which will prevent certain enrolments from being sent to OneFile.