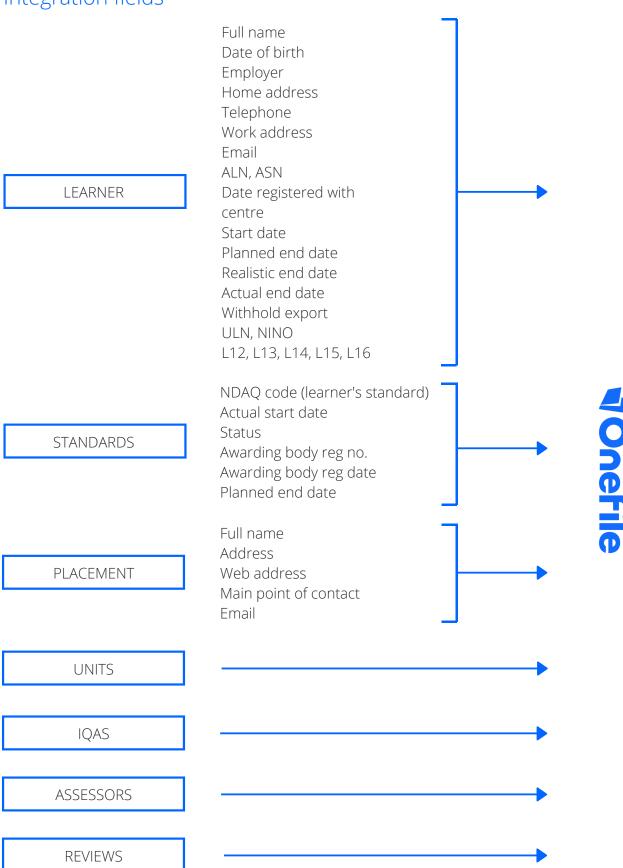

#### Integration fields

Scroll down to see which fields can be synced from ProSolution.

# Integration fields