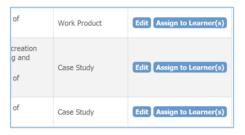

- 1. Open the Assessment Templates page.
- 2. Scroll to the template you wish to assign.
- 3. Click the Assign the Learner(s) button.