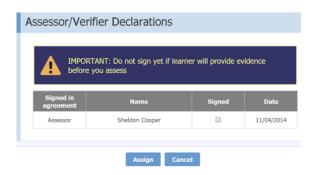

## Continued...

To assign the template:

- 1. Select the learner's name from the list.
- 2. Scroll to the bottom of the page and select 'assign'.

Please note if you sign the template before selecting the 'assign' button, your learners will not be able to upload evidence.