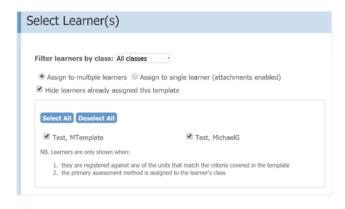

### Assigning the template

When you assign a template, you have the following options.

- · Assign to multiple learners
- · Assign to a single learner with attachments enabled.

If you can't see a learner in this list, it means that...

- The learner isn't working towards the units selected on the template.
- The method of the assessment template isn't assigned to the learner's class.
- They have already been assigned to the template.