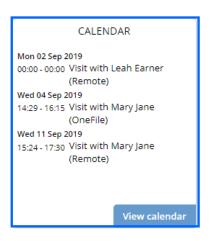

### **Tutor Calendar**

The **Calendar** item in the **Tutor Dashboard** section on the Tutor homepage lists the next three upcoming **Visits**. You can click on the links which will take you to the learner's Visits page. The row of the selected visit will be highlighted in the colour of your choice.

Alternatively, you can click View Calendar to see the visits in a calendar format.

To learn more see our full guides https://live.onefile.co.uk/userguides/

info.onefile.co.uk/onboarding