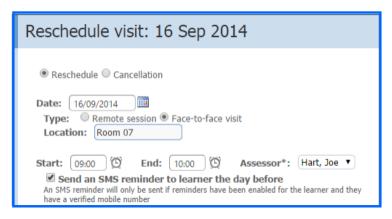

## Pending Visits

**Pending Visits** are those that are due to take place in the future. There will be a **Reschedule/ Cancel** link where the Tutor can change the date and time of the visit or to cancel it completely. Learners are notified of a rescheduled or cancelled visit in a message.