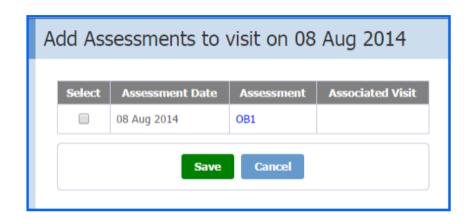

## Completed Visits

**Completed Visits** (Visits that took place in the past) will appear towards the bottom of the **Visit** table. There will be an **Add Assessments** link in the **Options** column. This link can be used to manually associate completed assessments to the visit.

#### Please note:

Assessments started before the date of the visit won't be displayed in the list.

Assessments associated with a different visit will be visible but can't be selected.