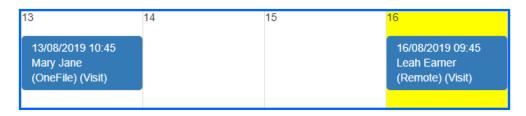

### **Tutor Calendar**

The **Calendar** item in the **Tutor Dashboard** section on the Tutor homepage lists the next three upcoming **Visits**. You can click on the links which will take you to the learner's Visits page. The row of the selected visit will be highlighted in the colour of your choice.

Alternatively, you can click View Calendar to see the visits in a calendar format.

To learn more see our full guides https://live.onefile.co.uk/userguides/

info.onefile.co.uk/onboarding