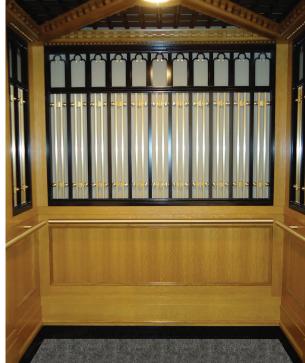

## Custom Elevator Interiors

for Maximum Impact

Create impressive elevator interiors with AFP, the premier source for veneered custom elevator interiors. Whether it's new projects or renovations, we help customize elevator spaces to meet both aesthetic and budget requirements. AFP manufactures a wide range of quality veneer solutions that reflect exceptional industry leading standards, all so you can create elevator cabs your customers will be proud to have throughout facilities.

## **Quality Veneer**

AFP wood veneers deliver superior durability while maintaining the richness and authenticity of genuine wood. Our superior veneer process reflects meticulous expertise in slicing, assembling and matching materials. The result is a dramatic effect on the appearance of our architectural veneers.

## **Custom Solutions**

AFP specializes in architectural projects and can help in the development, interpretation and fulfillment of cab design specifications. Our custom finish department offers custom sizing, staining and finishing of all elevator veneers, whether for ceilings or architectural walls.