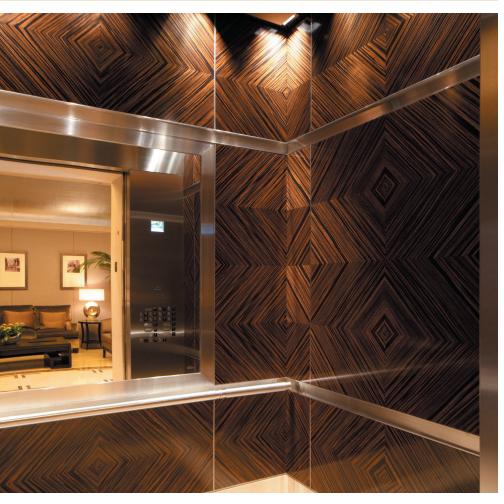

## Custom Elevator Interiors

for Maximum Impact

Create impressive elevator interiors with AFP, the premier source for veneered custom elevator interiors. Whether it's new projects or renovations, we help customize elevator spaces to meet both aesthetic and budget requirements. AFP manufactures a wide range of quality veneer solutions that reflect exceptional industry leading standards, all so you can create elevator cabs your customers will be proud to have throughout facilities.

## **Quality Veneer**

AFP wood veneers deliver superior durability while maintaining the richness and authenticity of genuine wood. Our superior veneer process reflects meticulous expertise in slicing, assembling and matching materials. The result is a dramatic effect on the appearance of our architectural veneers.

## **Custom Solutions**

AFP specializes in architectural projects and can help in the development, interpretation and fulfillment of cab design specifications. Our custom finish department offers custom sizing, staining and finishing of all elevator veneers, whether for ceilings or architectural walls.