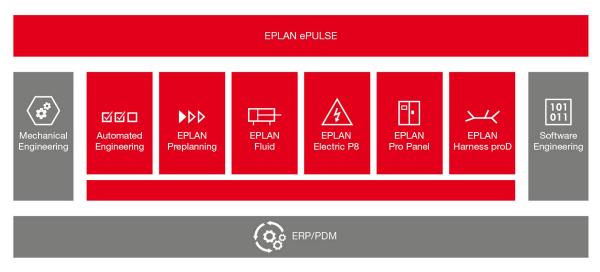

## HOW EPLAN WORKS

The EPLAN Project gives you the foundation for a standardized work method with digitalized data.

The EPLAN Platform connects all EPLAN solutions to one another, and forms the basis for the expert systems that you use to create projects. This enables you to work on your engineering projects in an interdisciplinary manner and have the optimal solution for every type of application. EPLAN Solutions also offer you comprehensive methodical support through to automatic schematics creation. This means you benefit from full compatibility, paving the way to use data from upstream processes in your current work steps, to enhance your data downstream.