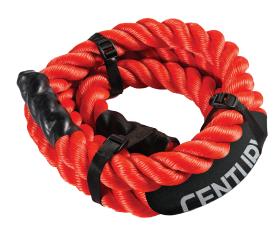

### Challenge Ropes

SIZES: 30', 40', OR 50' WEIGHTS: 30'.APPROX. 14 LBS.; 40'.APPROX. 18 LBS.; 50'.APPROX. 26 LBS. COLOR: ORANGE #2497P