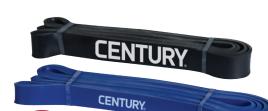

# STRENGTH & CARDIO



Neoprene Kettle Bells WEIGHTS: 4 LBS., 8 LBS., 12 LBS. #2481



Power Grip Medicine Ball WEIGHTS: 6 LBS., 8 LBS., 10 LBS., 12 LBS., 15 LBS. #24951P





COLORS: BLACK, BLUE, GREEN, ORANGE, RED OR YELLOW #10941



CENTURY.

WIDTH: BLACK - 1", BLUE - 3/4", RED - 1/2" #10940

Super Band





### Challenge Ropes

SIZES: 30', 40', OR 50' WEIGHTS: 30'.APPROX. 14 LBS.; 40'.APPROX. 18 LBS.; 50'.APPROX. 26 LBS. COLOR: ORANGE #2497P

## Challenge Jump Rope

SIZE: 9' WEIGHT: APPROX. 4 LBS. COLOR: ORANGE #2497JP

# **2017 HOLIDAY SHOPPING EVENT**

# DATE



"CENTURY" IS A REGISTERED TRADEMARK OF CENTURY, LLC. ALL RIGHTS RESERVED. © 2017 CENTURY, LLC. #13853

# Find all of these items and more in the 2017 Holiday Gift Guide

**CENTURY** World Leader in Martial Arts Since 1976