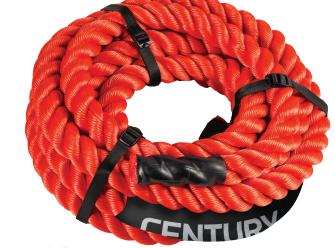

### Challenge Ropes

SIZES: 30', 40', OR 50' WEIGHTS: 30'.APPROX. 14 LBS.; 40'.APPROX. 18 LBS.; 50'.APPROX. 26 LBS. COLOR: ORANGE #2497P