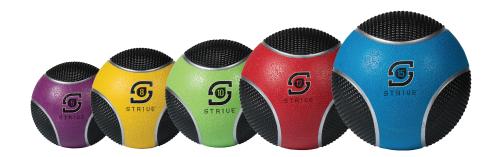

# STRENGTH & CARDIO

Neoprene Kettle Bells WEIGHTS: 4 LBS., 8 LBS., 12 LBS. #2481

Power Grip Medicine Ball WEIGHTS: 6 LBS., 8 LBS., 10 LBS., 12 LBS., 15 LBS. #24951P

COLORS: BLACK, BLUE, GREEN, ORANGE, RED OR YELLOW #10941