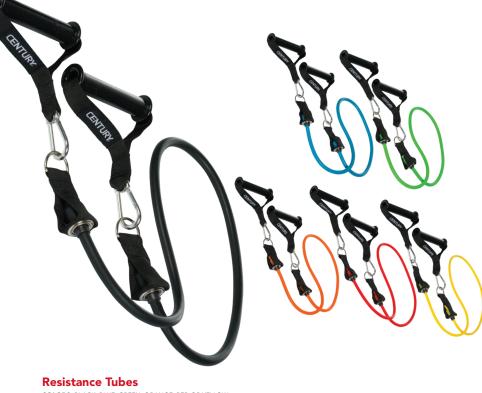

# STRENGTH & CARDIO



Neoprene Kettle Bells WEIGHTS: 4 LBS., 8 LBS., 12 LBS. #2481



Power Grip Medicine Ball WEIGHTS: 6 LBS., 8 LBS., 10 LBS., 12 LBS., 15 LBS. #24951P





COLORS: BLACK, BLUE, GREEN, ORANGE, RED OR YELLOW #10941



CENTURY.

WIDTH: BLACK - 1", BLUE - 3/4", RED - 1/2" #10940

Super Band





### Challenge Ropes

SIZES: 30', 40', OR 50' WEIGHTS: 30'.APPROX. 14 LBS.; 40'.APPROX. 18 LBS.; 50'.APPROX. 26 LBS. COLOR: ORANGE #2497P

## Challenge Jump Rope

SIZE: 9' WEIGHT: APPROX. 4 LBS. COLOR: ORANGE #2497JP

# **2017 HOLIDAY SHOPPING EVENT**

# DATE



"CENTURY" IS A REGISTERED TRADEMARK OF CENTURY, LLC. ALL RIGHTS RESERVED. © 2017 CENTURY, LLC. #13853

# Find all of these items and more in the 2017 Holiday Gift Guide

**CENTURY** World Leader in Martial Arts Since 1976