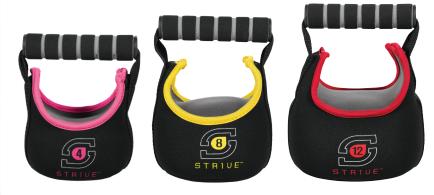

# STRENGTH & CARDIO

Neoprene Kettle Bells WEIGHTS: 4 LBS., 8 LBS., 12 LBS. #2481

Power Grip Medicine Ball WEIGHTS: 6 LBS., 8 LBS., 10 LBS., 12 LBS., 15 LBS. #24951P

COLORS: BLACK, BLUE, GREEN, ORANGE, RED OR YELLOW #10941