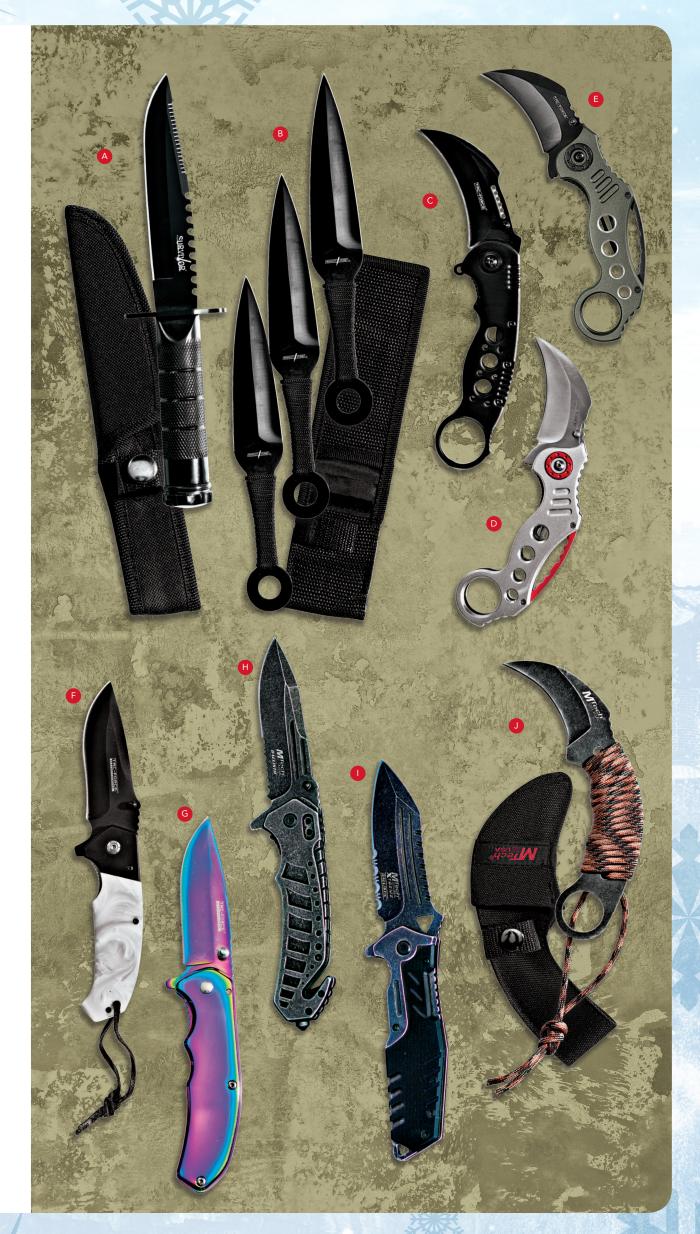

## TACTICAL & SELF-DEFENSE

A: Survivor Fixed Blade Knife SIZE: 4.25" BLADE, 8.5" OVERALL COLOR: BLACK #HK690B

- B: Perfect Point Throwing Knives Set SIZE: 9" OVERALL COLOR: BLACK #PP8693CS
- C: Tac-Force Karambit size: 2.75" BLADE, 5" CLOSED COLOR: BLACK #TF534BK
- D: Tac-Force Silver Karambit size: 2.5" BLADE, 5.25" CLOSED COLOR: SILVER/RED #TF578S
- E: Tac-Force Spring-Assisted Karambit size: 2.5" BLADE, 5" CLOSED COLOR: GREY #TF578GY
- F: Tac-Force White Pearl Knife size: 3.5" Blade, 4.9" CLOSED COLOR: WHITE PEARL/BLACK #TF937WP
- G: Tac-Force Holographic Coated Knife size: 2.75" BLADE, 3.75" CLOSED coLOR: HOLOGRAPHIC #TF933RB

H: Stonewashed Steel Blade Knife sIZE: 3.25" BLADE, 4.25" CLOSED COLOR: GREY #1789

I: Xtreme Spring Assisted Knife SIZE: 3.75" BLADE, 4.5" CLOSED COLOR: BLACK #1782

## J: MTech Fixed Blade Karambit

SIZE: 2.5" BLADE, 6.65" CLOSED COLOR: BLACK #MT670