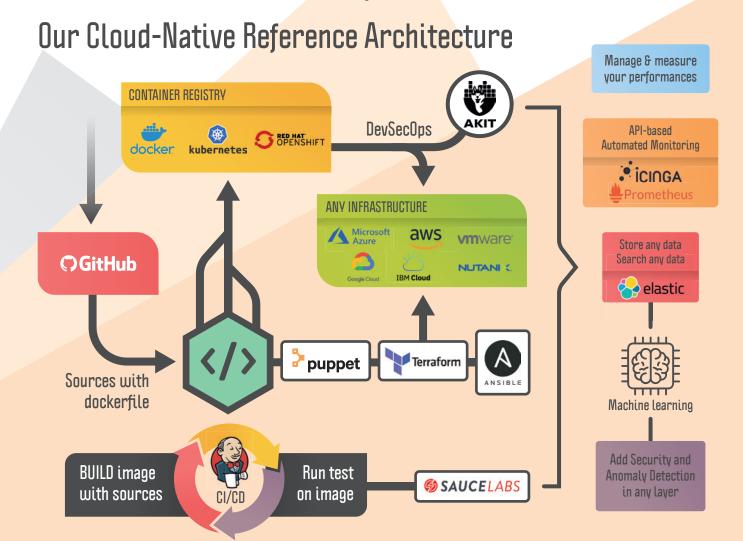

# **Vision**

We offer our competence to companies so that they can increase their quality and competitiveness by adopting a **Cloud-Native approach.** 

Kiratech helps companies in the infrastructure and application modernization journey through its services and trainings, by selecting the best technologies in **Cloud Transformation**, **DevOps** and **Security** fields and by fostering the adoption of a **Cloud-Native approach**.

### **Cloud Transformation**

- · Software Defined Data Center
- Hybrid Cloud deployment
- IoT & Edge Computing
- Automation

#### DevOps

- Infrastructure as a Code
- Container Orchestration
- Continuous Integration Delivery & Pipeline
- Log Analytics & Machine Learning
- Continuous Monitoring

#### Security

- · Kubernetes Cybersecurity
- · Cloud Hardening
- DevSecOps
- · Security by Design