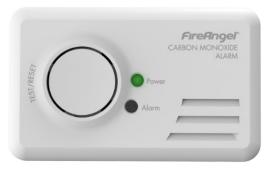

## CO-9B BATTERY POWERED CO ALARM

| Sensor type  | Advanced electrochemical       |
|--------------|--------------------------------|
| Battery type | 2 x 1.5v AA alkaline batteries |

- Advanced electrochemical sensor calibrated and tested in CO gas.
- Alarm to be installed near any fuel-burning appliance.
- Easy to install.
- Automatic self diagnostic check.
- 7 year warranty.
- Includes 2x 1.5V AA alkaline batteries.
- Test button to test circuitry and sounder.
- End of life indication.