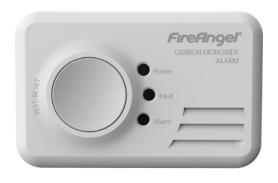

## CO-9X-10 BATTERY POWERED CO ALARM

| Sensor type  | Advanced electrochemical        |
|--------------|---------------------------------|
| Battery type | 10 year sealed for life lithium |

- Advanced electrochemical sensor calibrated and tested in CO gas.
- 10 year sealed for life lithium battery.
- 10 year sensor.
- Can be free-standing or wall mounted.
- Supplied with tamper resistant Fast-Fit bracket with single pin or 2 screw fitting options.
- Test button to test circuitry and sounder.
- End of Life Indication.