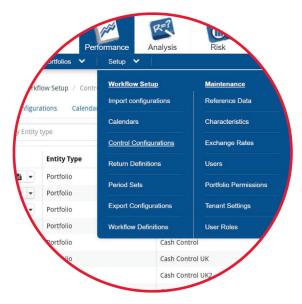

## Visual and clear workflow

Reduce manual overheads with improved visibility on operational processes. Highly automated and visual workflows and data management capabilities.

## Advanced data control and checks

Provides auditability of performance data with over 90 configurable control templates available. Fully auditable approval checks can also be applied with sign-off support.

## EXTENSIVE NUMBER OF CONFIGURABLE DATA CHECKS AND CONTROLS

- Over 90 control templates readily configurable
- · Approval and data control process