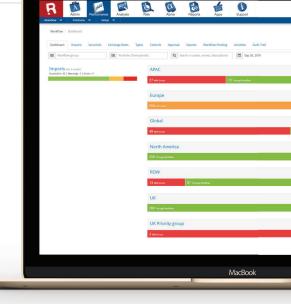

# StatPro Revolution Performance

StatPro Revolution Performance has been designed to reduce the turnaround time for delivering performance results to stakeholders. It helps you manage and control data more efficiently, calculates results faster than any other system and allows you to validate and distribute results for analysis and reporting. Dashboard

## Visual and clear workflow

Reduce manual overheads with improved visibility on operational processes. Highly automated and visual workflows and data management capabilities.