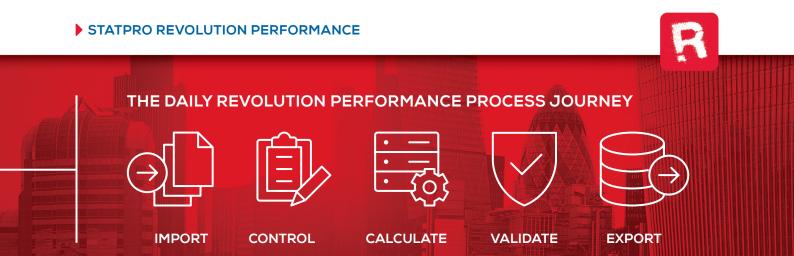

# StatPro Revolution Performance

StatPro Revolution Performance has been designed to reduce the turnaround time for delivering performance results to stakeholders. It helps you manage and control data more efficiently, calculates results faster than any other system and allows you to validate and distribute results for analysis and reporting. Dashboard

## Visual and clear workflow

Reduce manual overheads with improved visibility on operational processes. Highly automated and visual workflows and data management capabilities.