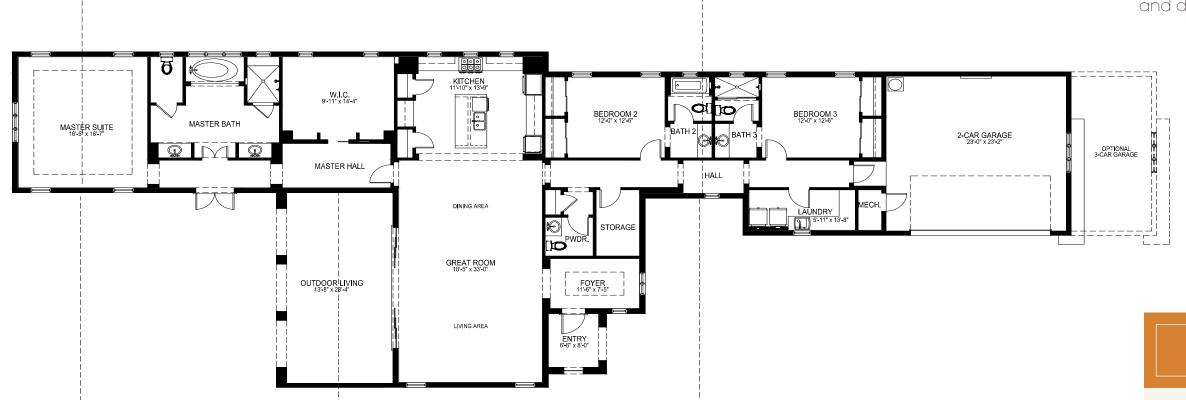

## The Eloro at Lucarno

The Eloro in Lucarno at Mediterra is designed with 3 bedrooms and 3 full and 1 half bathrooms. The floor plan is 3,054 A/C square feet and 4,152 total square feet. Optional features include a fourth bedroom, outdoor kitchen, fireplace, and numberous window and door considerations.

## THE ELORO

| Optional 3-Car Garage | +268  |
|-----------------------|-------|
| Total Square Footage  | 4,152 |
| 2-Car Garage          | 595   |
| Covered Entry         | 68    |
| Outdoor Living        | 435   |
| A/C Living Area       | 3,054 |
|                       |       |