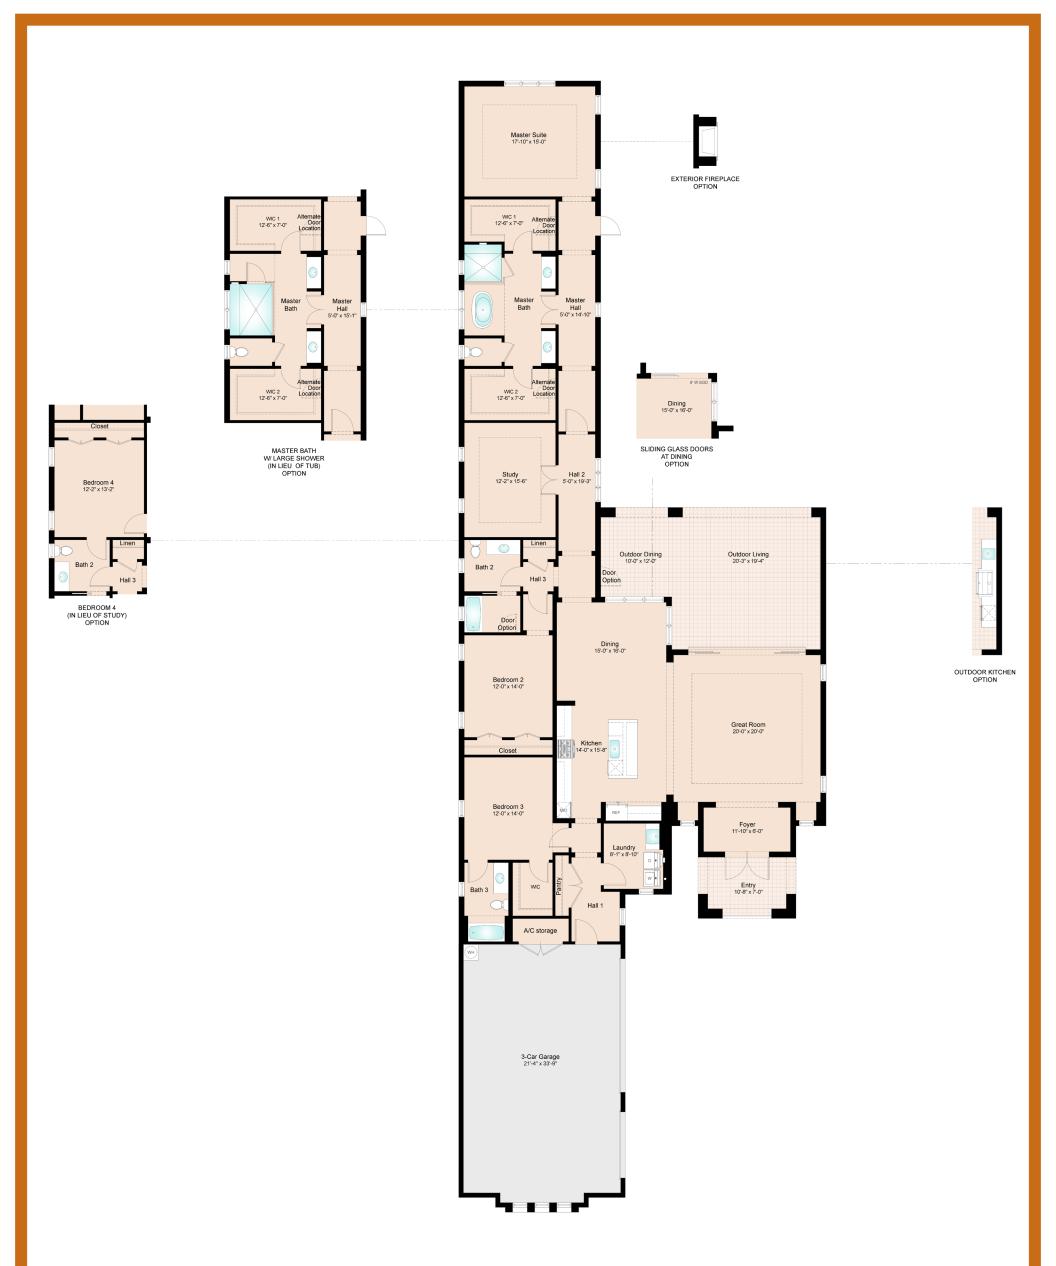

The Tortola is one of several new one and two-story open-concept home choices ranging from 3,170 to 3,575 square feet under air available in Lucarno, a neighborhood that presents maintenance-free single-family luxury villas.

The new contemporary floor plans feature spacious great rooms, island kitchens and dining areas, a study or formal dining room, optional wet bars, three or four bedrooms, three or four bathrooms, lofts, spacious walk-in closets and bathrooms in the master suites, and three-car garages. Each provides a choice of two new contemporary elevations.

## THE TORTOLA

| A/C Living Area      | 3,248 |
|----------------------|-------|
| Outdoor Living       | 523   |
| Covered Entry        | 111   |
| 3-Car Garage         | 806   |
| Total Square Footage | 4,688 |