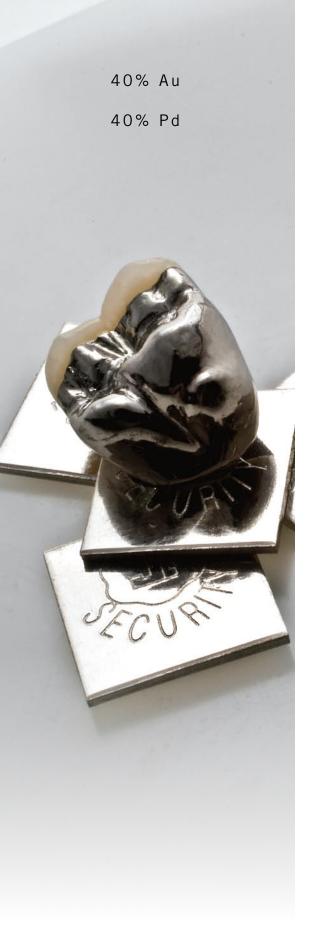

## SECURITY WITH JENSEN DENTAL

AN ECONOMICAL HIGH NOBLE PFM ALLOY

## EXPERIENCE SECURITY

- Economical high noble PFM 40% Au, 40% Pd alloy
- Exceptional stability and creep resistance
- Generate more units per ounce with low density of 13.0