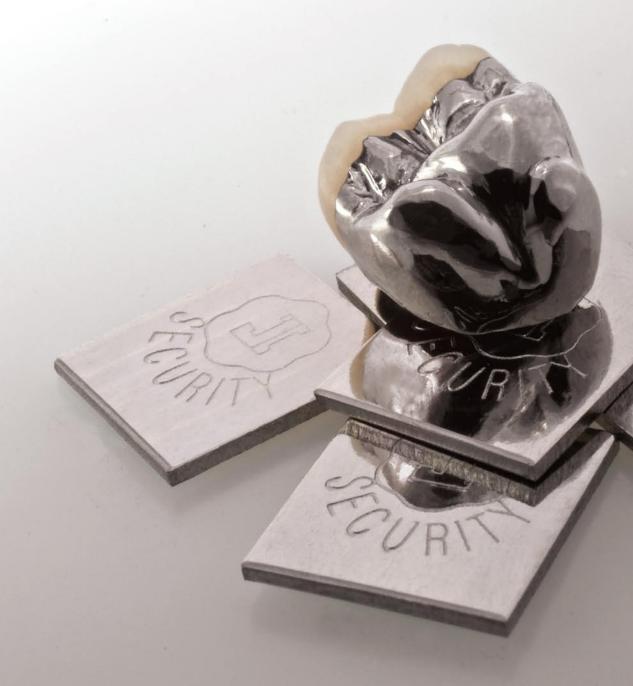

## SECURITY WITH JENSEN DENTAL

AN ECONOMICAL HIGH NOBLE PFM ALLOY

## EXPERIENCE SECURITY

- Economical high noble PFM 40% Au, 40% Pd alloy
- Exceptional stability and creep resistance
- Generate more units per ounce with low density of 13.0