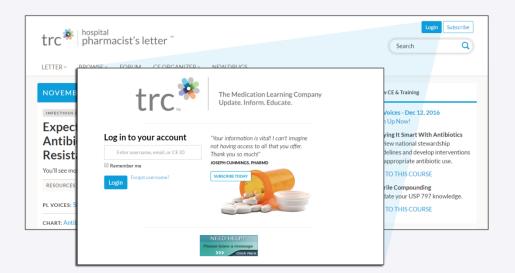

## How to login

Go to the new site: hospital-pharmacist.therapeuticresearch.com

Click the Login button in the top-right corner.

Enter your login credentials and click the Login button to get access!