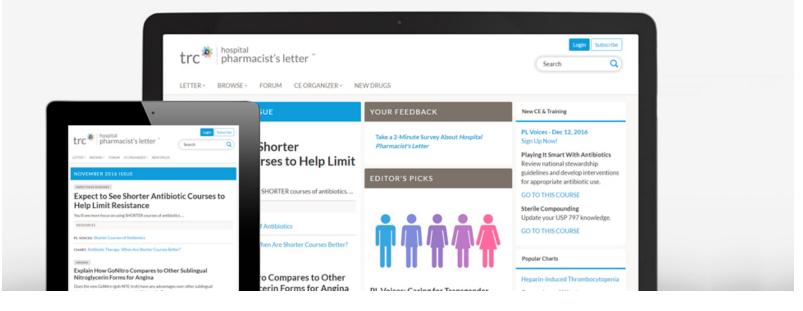

# The new and improved Hospital Pharmacist's Letter website is here

We've redesigned our web experience with you in mind.



### Benefits at a glance

- Modern design to make your web experience even better
- Now mobile optimized for your phone or tablet

- Explore our latest recommendations with easy navigation
- Bigger fonts and more white space for better readability

## Visual guide to the significant changes

## How to login

Go to the new site: hospital-pharmacist.therapeuticresearch.com



Click the Login button in the top-right corner.

Enter your login credentials and click the Login button to get access!

### **Navigation Menus**



Site navigation is now handled by drop-down menus along the top of the site.

Mouse over the section you're interested in, and click an item for access.

#### The Letter



Click "Letter" from the main menu, or an article from the homepage to read the issue.

Easily chang