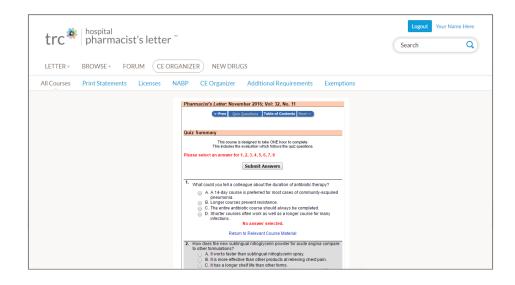

#### **CE-in-the-Letter**

Click "Take Quiz" from the Letter, or use the CE & Training section from the main menu.

Simply answer the questions in order and click "Submit Answers" for completion.