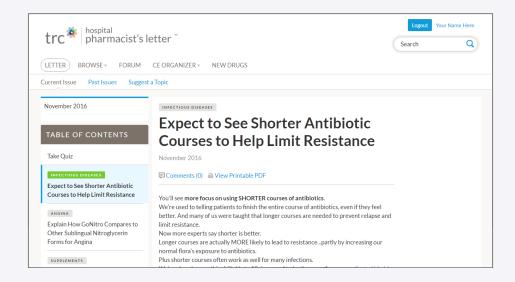

#### The Letter

Click "Letter" from the main menu, or an article from the homepage to read the issue.

Easily change articles with the left-hand table of contents.