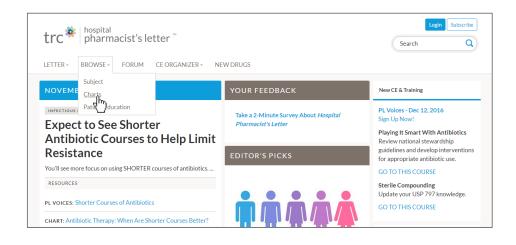

### **Navigation Menus**

Site navigation is now handled by drop-down menus along the top of the site.

Mouse over the section you're interested in, and click an item for access.