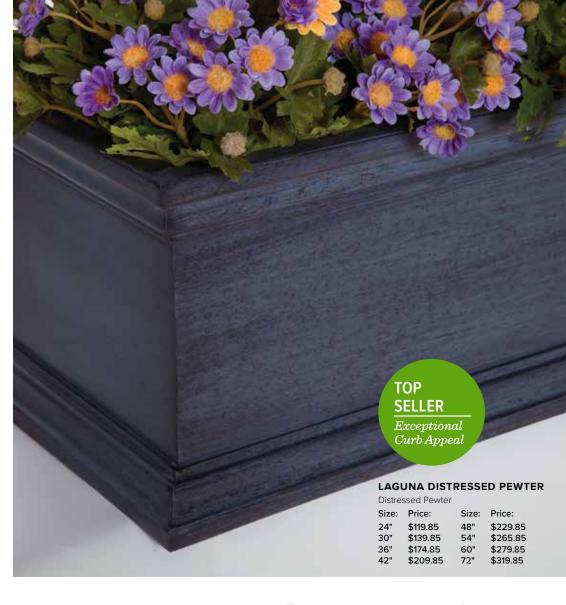

#### **LAGUNA WHITE**

White Size: Price: 24" \$229.85 \$119.85 30" \$139.85 \$265.85 \$174.85 60" \$279.85 \$209.85 72" \$319.85

#### **LAGUNA BLACK LAGUNA BRONZE**

Black Size: Price: 24" \$119.85 48" \$229.85 \$265.85 30" \$139.85 54" 36" \$174.85 60" \$279.85 42" \$209.85 72" \$319.85

| DIONZE |          |       |          |  |  |
|--------|----------|-------|----------|--|--|
| Size:  | Price:   | Size: | Price:   |  |  |
| 24"    | \$179.85 | 48"   | \$301.85 |  |  |
| 30"    | \$202.85 | 54"   | \$340.85 |  |  |
| 36"    | \$240.85 | 60"   | \$357.85 |  |  |