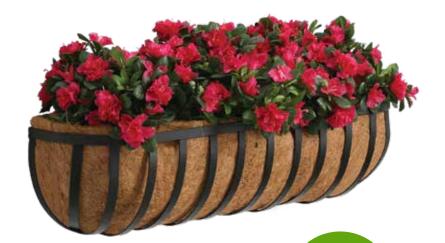

## **Hayrack** WINDOW BOXES

Showcases planter cages with iron scrollwork Provides effective growth medium with coco coir Holds moisture for natural wicking process