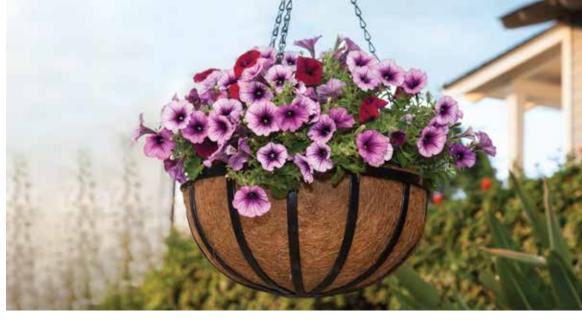

## **Hanging Baskets**

Add lush color along city streets Populate with live or artificial foliage Create visual symmetry with ground level planters

#### HANGING BASKETS

18"

22"

\$24.85

\$34.85

Comes with coco liner, hook & chain

\$44.85

\$49.85

Green Thumb Assurance

18"

22"