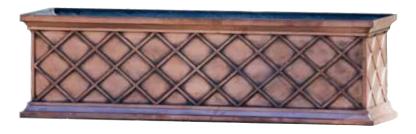

#### **LAGUNA WITH CLEAT**

| SIZE: | PRICE:   | SIZE: | PRICE:   |
|-------|----------|-------|----------|
| 24"   | \$124.85 | 48"   | \$256.85 |
| 30"   | \$156.85 | 54"   | \$292.85 |
| 36"   | \$193.85 | 60"   | \$299.85 |
| 42"   | \$225.85 | 72"   | \$346.85 |