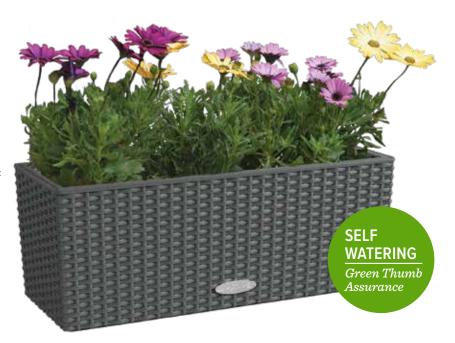

60" \$279.85 42" \$209.85 72" \$319.85

| DIONZE |          |       |          |  |  |
|--------|----------|-------|----------|--|--|
| Size:  | Price:   | Size: | Price:   |  |  |
| 24"    | \$179.85 | 48"   | \$301.85 |  |  |
| 30"    | \$202.85 | 54"   | \$340.85 |  |  |
| 36"    | \$240.85 | 60"   | \$357.85 |  |  |

\$399.85

\$278.85

WWW.HOOKSANDLATTICE.COM | 888.320.0629 888.320.0629 | WWW.HOOKSANDLATTICE.COM 5 Vinyl WINDOW BOXES

Size:

36"

48"

60"

Matching

\$41.99 (pair)

Economical yet durable Lightweight; ideal for railings & decks Endures weather extremes without damage



Comes with wall mount brackets







#### COTTAGE **WEAVE**

Granite, White, Mocha

Size: Price: 20" \$51.85 32" \$79.85

White or Black Rail/Wall Brackets: \$35.85 (pair)



Brackets sold separately



By adding attractive window box planters, you can grow edibles and create colorful window privacy too. To help you get started, we have put together an easy-to-use Window Box Buying Guide.

www.HooksAndLattice.com/Window-Box-Buying-Guide.html

#### **MEDALLION**

White

Size: Price: 24" \$10 30" \$12 36" \$14

#### COUNTRYSIDE

White, Terra Cotta, Brown

Size: Price: 18" \$12 24" \$14 30" \$16 36" \$18



#### **POLY PRO PLASTIC**

White, Black

Size: Price: 18" \$8.85 24" \$9.85 30" \$12.85 36" \$14.85





### Wrought Iron WINDOW BOXES

Powder coating to resist weather extremes Style versatility with pots or liners Customizable

72"

\$203.85

A stunning way to enhance the appearance of any home or garden, whether the setting is rustic, traditional, shabby chic, or contemporary. All ca