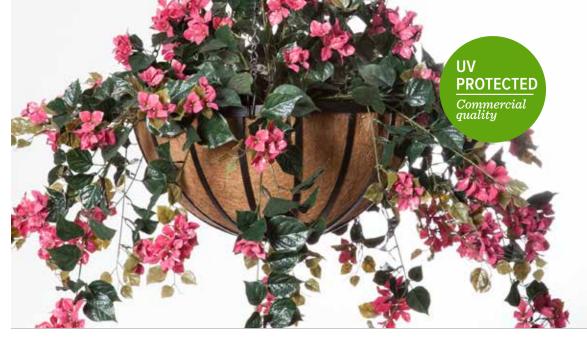

## **Hanging Baskets**

Add lush color along city streets Populate with live or artificial foliage Create visual symmetry with ground level planters

#### HANGING BASKETS

18"

22"

\$24.85

\$34.85

Comes with coco liner, hook & chain

\$44.85

\$49.85

Green Thumb Assurance

18"

22"