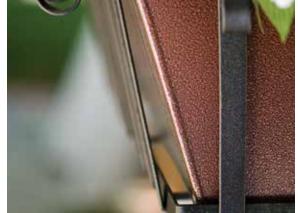

#### COTTAGE **WEAVE**

Granite, White, Mocha

Size: Price: 20" \$51.85 32" \$79.85

White or Black Rail/Wall Brackets: \$35.85 (pair)

Brackets sold separately

By adding attractive window box planters, you can grow edibles and create colorful window privacy too. To help you get started, we have put together an easy-to-use Window Box Buying Guide.