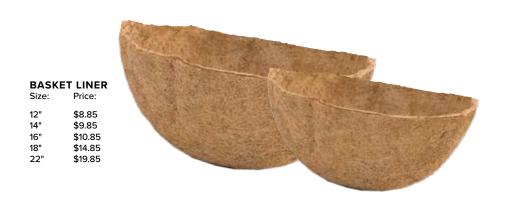

## **Hanging Baskets**

Add lush color along city streets Populate with live or artificial foliage Create visual symmetry with ground level planters

#### HANGING BASKETS

18"

22"

\$24.85

\$34.85

Comes with coco liner, hook & chain

\$44.85

\$49.85

Green Thumb Assurance

18"

22"