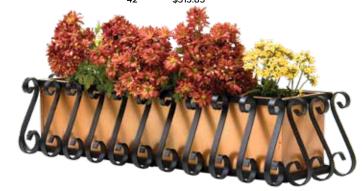

### Copper & Bronze WINDOW BOXES

Copper naturally deters snails & slugs Patinas to a rich blue-grey hue Customizable

ARCH DECORA WITH COPPER LINER Size: Price: Price: Size: Black or Bronze Powder Coat \$229.85 48" \$372.85 Real Copper Liner 30" \$269.85 60" \$439.85 36" \$288.85 72" \$514.85 42" \$325.85