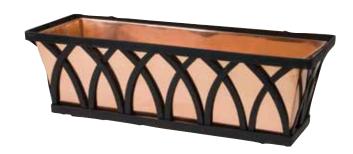

### Copper & Bronze WINDOW BOXES

Copper naturally deters snails & slugs Patinas to a rich blue-grey hue Customizable

ARCH DECORA WITH COPPER LINER Size: Price: Price: Size: Black or Bronze Powder Coat \$229.85 48" \$372.85 Real Copper Liner 30" \$269.85 60" \$439.85 36" \$288.85 72" \$514.85 42" \$325.85