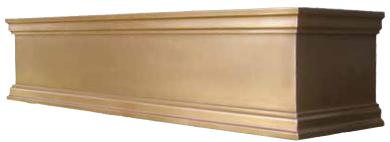

#### SOLERA

| White |          |       |          |
|-------|----------|-------|----------|
| Size: | Price:   | Size: | Price:   |
| 24"   | \$98.85  | 48"   | \$218.85 |
| 30"   | \$124.85 | 54"   | \$239.85 |
| 36"   | \$163.85 | 60"   | \$260.85 |
| 42"   | \$192.85 | 72"   | \$314.85 |
|       |          |       |          |