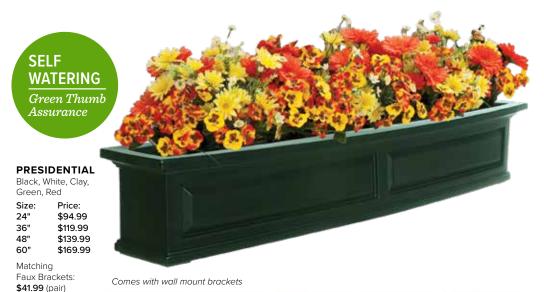

\$41.99 (pair)

Economical yet durable Lightweight; ideal for railings & decks Endures weather extremes without damage

Comes with wall mount brackets