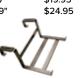

OIR** Size: Price: 21.5" \$49.85 33.5" \$69.85



**PVC LINER** Price: Size: 24" \$10.00 \$12.00 30"

36"

**MEDALLION** 



\$14.00



#### **DELUXE DECK RAIL BRACKET PAIR**

Price: \$11.85 2" x 6" \$14.85



#### **RAILING SHELF BRACKET PAIR**

8.5" ALL SIZES 9.5" \$32.95 11.25"



### **Faux Brackets**

Decorative or Faux Brackets for window boxes add architectural detail and appeal to home façades. We offer two main types of decorative window box brackets - brackets for vinyl window boxes and brackets for PVC composite window boxes. Ornamental only.



#### **ELEGANT STANDARD**

Size: 2"W x 4.5"H x 7.5"L Price:

\$22.00



#### **DECK RAIL BRACKET PAIR**

Price: \$11.85 2" x 4" 2" x 6" \$14.85 2" x 8" \$16.85



#### **DECK DRAPE**

Adjusts for "your width" of railing

Price: \$19.95



#### **CLASSIC XL**

Size: 4"W x 3.5"H x 9"L

Price: \$22.00



#### PETITE CLASSIC XL

Size: 4"W x 3.5"H x 7"L

Price: \$22.00



#### WINDOW BOX WALL **BRACKET PAIR**

White, Black

\$28.85 \$30.85 \$32.85 \$34.85 \$35.85





#### **RAIL & BALCONY BRACKET FOR METAL RAILING** PAIR

Size: 2.5 inch length x "your width" of railing

Price: \$21.85





At Hooks & Lattice we have planters, exterior shutters, faux balconies, decorative window accents, lighting, gifts and more.

Visit us at: www.HooksAndLattice.com/Curbappeal.html Call toll-free 888-320-0629 to reach one of our design consultants.





At Hooks & Lattice we have planters, shutters, faux balconies, decorative window accents, lighting, gifts and more.

Visit us at:
www.HooksAndLattice.com/
CurbAppeal.html

Call toll-free **888