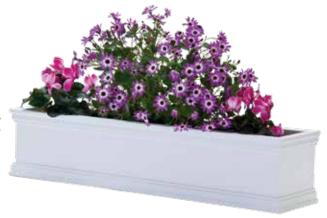

#### SOLERA

| White |          |       |          |
|-------|----------|-------|----------|
| Size: | Price:   | Size: | Price:   |
| 24"   | \$98.85  | 48"   | \$218.85 |
| 30"   | \$124.85 | 54"   | \$239.85 |
| 36"   | \$163.85 | 60"   | \$260.85 |
| 42"   | \$192.85 | 72"   | \$314.85 |
|       |          |       |          |