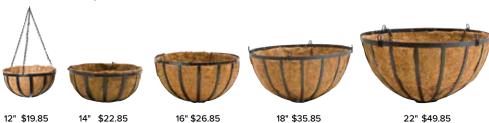

## **Hanging Baskets**

Add lush color along city streets Populate with live or artificial foliage Create visual symmetry with ground level planters

#### HANGING BASKETS

18"

22"

\$24.85

\$34.85

Comes with coco liner, hook & chain

\$44.85

\$49.85