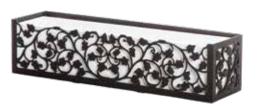

### Wrought Iron WINDOW BOXES

Powder coating to resist weather extremes Style versatility with pots or liners Customizable

72"

\$203.85

A stunning way to enhance the appearance of any home or garden, whether the setting is rustic, traditional, shabby chic, or contemporary. All cages are hand-welded wrought iron with a textured black or bronze powder coating. Metal window box cages are versatile enough to add old-world charm to any house.

### Wrought Iron WINDOW BOXES

Powder coated to resist weather extremes Style versatility with pots or liners Customizable

24" \$131.85 48" \$197.85 \$142.85 54" \$225.85 30" 36" \$164.85 60" \$252.85 42" \$181.85 72" \$285.85