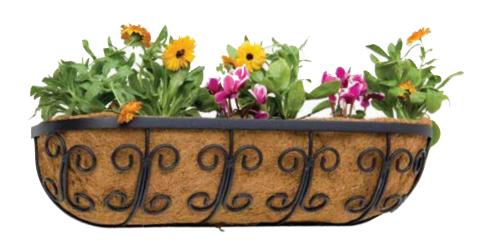

## **Hayrack** WINDOW BOXES

Showcases planter cages with iron scrollwork Provides effective growth medium with coco coir Holds moisture for natural wicking process