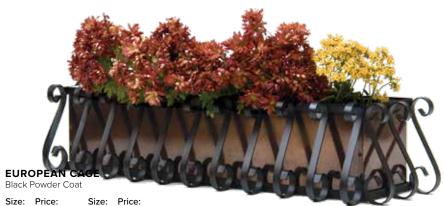

### Wrought Iron WINDOW BOXES

Powder coating to resist weather extremes Style versatility with pots or liners Customizable

72"

\$203.85

A stunning way to enhance the appearance of any home or garden, whether the setting is rustic, traditional, shabby chic, or contemporary. All cages are hand-welded wrought iron with a textured black or bronze powder coating. Metal window box cages are versatile enough to add old-world charm to any house.