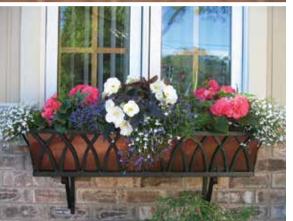

# Easy CURB APPEAL **SOLUTIONS AT** A GLANCE

Boosting your home's curb appeal doesn't have to be difficult or expensive. With a little help from Hooks & Lattice, you can select and install attractive. affordable window boxes, some complete with mounting hardware. With simple instructions on installation and planting, your home can have a facelift in a day.

### Wrought Iron WINDOW BOXES

Powder coating to resist weather extremes Style versatility with pots or liners Customizable

72"

\$203.85

A stunning way to enhance the appearance of any home or garden, whether the setting is rustic, traditional, shabby chic, or contemporary. All cages are hand-welded wrought iron with a textured black or bronze powder coating. Metal window box cages are versatile enough to add old-world charm to any house.