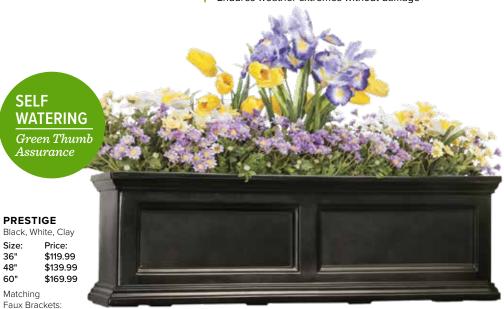

## Fiberglass WINDOW BOXES

Lightweight, yet durable Won't rot, warp or bow Endures weather extremes without damage