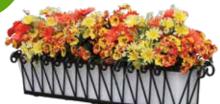

### Wrought Iron WINDOW BOXES

Powder coating to resist weather extremes Style versatility with pots or liners Customizable

72"

\$203.85

A stunning way to enhance the appearance of any home or garden, whether the setting is rustic, traditional, shabby chic, or contemporary. All cages are hand-welded wrought iron with a textured black or bronze powder coating. Metal window box cages are versatile enough to add old-world charm to any house.