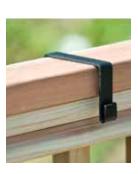

#### **DELUXE DECK RAIL BRACKET PAIR**

Price: \$11.85 2" x 6" \$14.85

#### **DECK RAIL BRACKET PAIR**

Price: \$11.85 2" x 4" 2" x 6" \$14.85 2" x 8" \$16.85