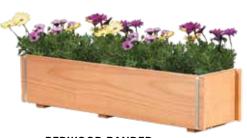

#### **REDWOOD BANDED**

Natural

| Size: | Price:  | Size: | Price:  |
|-------|---------|-------|---------|
| 24"   | \$49.85 | 60"   | \$95.8  |
| 36"   | \$59.85 | 72"   | \$119.8 |
| 48"   | \$75.85 |       |         |