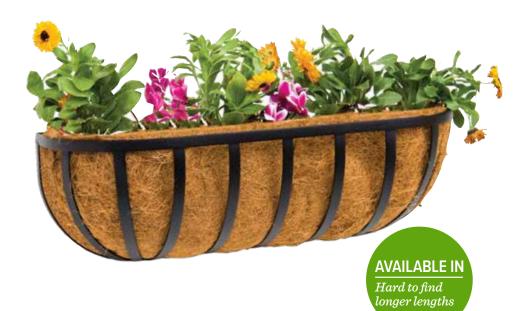

## **Hayrack** WINDOW BOXES

Showcases planter cages with iron scrollwork Provides effective growth medium with coco coir Holds moisture for natural wicking process

#### XL STANDARD WITH LINER

| Size: | Price:  | Size: | Price:   |
|-------|---------|-------|----------|
| 24"   | \$61.85 | 48"   | \$121.85 |
| 30"   | \$72.85 | 60"   | \$185.85 |
| 36"   | \$94.85 | 72"   | \$204.85 |
| 42"   | ¢11C OF |       |          |