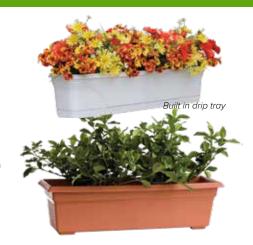

## Fiberglass WINDOW BOXES

Lightweight, yet durable Won't rot, warp or bow Endures weather extremes without damage