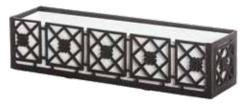

### **PVC** WINDOW BOXES

Looks like wood Will never rot Lasts a lifetime

#### **LAGUNA WITH CLEAT**

| SIZE: | PRICE:   | SIZE: | PRICE:   |
|-------|----------|-------|----------|
| 24"   | \$124.85 | 48"   | \$256.85 |
| 30"   | \$156.85 | 54"   | \$292.85 |
| 36"   | \$193.85 | 60"   | \$299.85 |
| 42"   | \$225.85 | 72"   | \$346.85 |