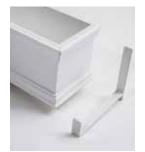

#### **ELEGANT STANDARD**

Size: 2"W x 4.5"H x 7.5"L Price:

\$22.00

#### **CLASSIC XL**

Size: 4"W x 3.5"H x 9"L

Price: \$22.00

#### PETITE CLASSIC XL

Size: 4"W x 3.5"H x 7"L

Price: \$22.00