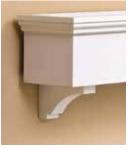

### **Faux Brackets**

Decorative or Faux Brackets for window boxes add architectural detail and appeal to home façades. We offer two main types of decorative window box brackets - brackets for vinyl window boxes and brackets for PVC composite window boxes. Ornamental only.

#### **CLASSIC XL**

Size: 4"W x 3.5"H x 9"L

Price: \$22.00

#### PETITE CLASSIC XL

Size: 4"W x 3.5"H x 7"L

Price: \$22.00