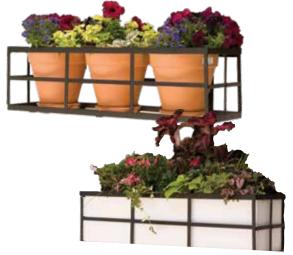

#### **ARCH CAGE**

Black or Bronze Powder Coat

| Size: | Price:   | Size: | Price:   |
|-------|----------|-------|----------|
| 24"   | \$109.85 | 48"   | \$164.85 |
| 30"   | \$116.85 | 54"   | \$186.85 |
| 36"   | \$142.85 | 60"   | \$208.85 |
| 42"   | \$153.85 | 72"   | \$252.85 |