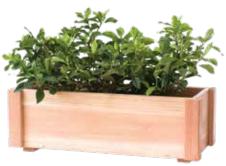

#### **REDWOOD / PASADENA**

Natural

| <b>C</b> : | D       | <b>C</b> : | D       |
|------------|---------|------------|---------|
| Size:      | Price:  | Size:      | Price:  |
| 24"        | \$45.85 | 48"        | \$75.85 |
| 30"        | \$55.85 | 60"        | \$95.8  |
| 36"        | \$65.85 | 72"        | \$119.8 |
|            |         |            |         |