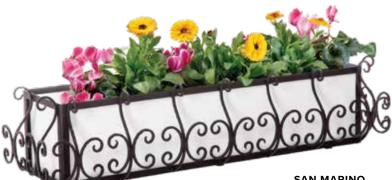

#### **HEATHERBROOK**

Black or Textured Bronze

**SAN MARINO** Black or Textured Bronze

| Size: | Price:   | Size: | Price:   |
|-------|----------|-------|----------|
| 24"   | \$119.85 | 48"   | \$179.85 |
| 30"   | \$129.85 | 54"   | \$204.85 |
| 36"   | \$149.85 | 60"   | \$229.85 |
| 42"   | \$164.85 | 72"   | \$259.85 |