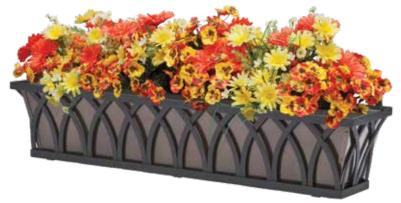

#### **ARCH CAGE**

Black or Bronze Powder Coat

| Size: | Price:   | Size: | Price:   |
|-------|----------|-------|----------|
| 24"   | \$109.85 | 48"   | \$164.85 |
| 30"   | \$116.85 | 54"   | \$186.85 |
| 36"   | \$142.85 | 60"   | \$208.85 |
| 42"   | \$153.85 | 72"   | \$252.85 |