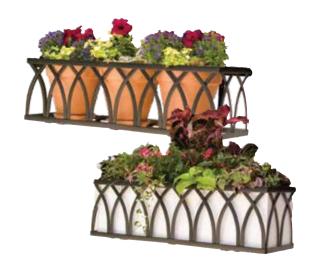

#### **ARCH CAGE**

Black or Bronze Powder Coat

| Size: | Price:   | Size: | Price:   |
|-------|----------|-------|----------|
| 24"   | \$109.85 | 48"   | \$164.85 |
| 30"   | \$116.85 | 54"   | \$186.85 |
| 36"   | \$142.85 | 60"   | \$208.85 |
| 42"   | \$153.85 | 72"   | \$252.85 |