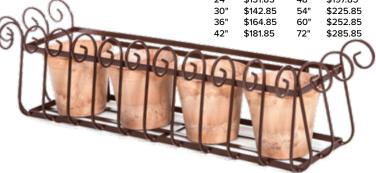

### **Cage Liners**

Designed to fit both wrought iron & aluminum cages Lightweight, easy to lift in and out Mulitple colors available