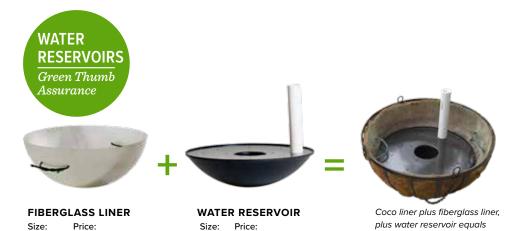

### Accessories

Increase your color yield with garden smart accessories that help foliage come to life quickly and conveniently. Check out our easy lift-out liners and reservoir systems to keep plants hydrated for weeks at a time.

**TAPERED RESERVOIR** Size: Price: 21.5" \$49.85 33.5" \$69.85

**PVC LINER** Price: Size: 24" \$10.00 \$12.00 30"

36"

**MEDALLION** 

\$14.00