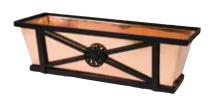

### Copper & Bronze WINDOW BOXES

Copper naturally deters snails & slugs Patinas to a rich blue-grey hue Customizable

ARCH DECORA WITH COPPER LINER Size: Price: Price: Size: Black or Bronze Powder Coat \$229.85 48" \$372.85 Real Copper Liner 30" \$269.85 60" \$439.85 36" \$288.85 72" \$514.85 42" \$325.85