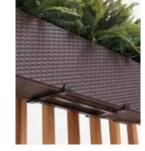

### **PVC** WINDOW BOXES

Looks like wood Will never rot Lasts a lifetime

#### **LAGUNA WITH CLEAT**

| SIZE: | PRICE:   | SIZE: | PRICE:   |
|-------|----------|-------|----------|
| 24"   | \$124.85 | 48"   | \$256.85 |
| 30"   | \$156.85 | 54"   | \$292.85 |
| 36"   | \$193.85 | 60"   | \$299.85 |
| 42"   | \$225.85 | 72"   | \$346.85 |