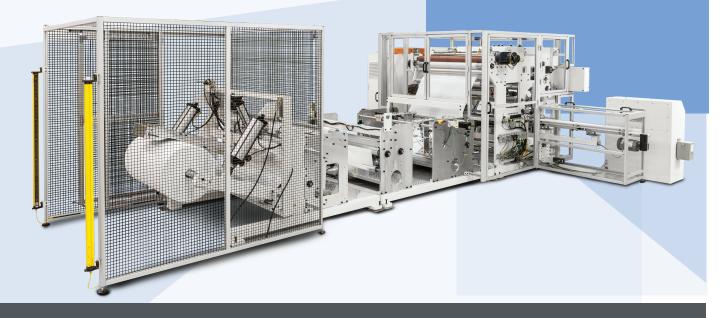

## THE NEXT GENERATION FULLY AUTOMATIC PERFORATOR REWINDER

With increased speed, finished roll capacity and ease of use, the G<sub>3</sub> makes you more efficient and productive in the increasingly competitive rolled wipes market.

## ENR-G3

## **FULLY AUTOMATIC**

700 feet per minute (213 m/min)

Up to 22 cycles per minute

Sheet length from 4" to 12" (102-305 mm)

Right hand or left hand discharge

12 "finished roll diameter (305 mm)

Enhanced Tail Orientation