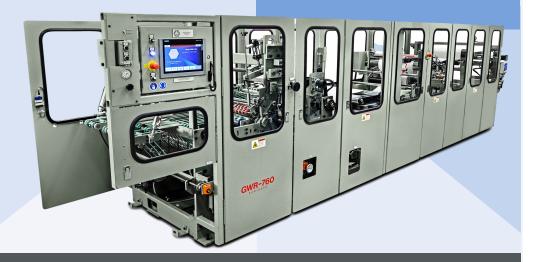

## GVVR-760

- 20.5" (520mm) to 30" (762mm) Web Width
- 25 rolls per minute or 820 feet (250 meters) per minute production speed depending upon cut length, web characteristics and material quality
- Coreless inside diameter range of 7/8" (22mm) to 2" (50mm)
- Cut lengths from 8 feet (2.45 meters) minimum to a maximum finished diameter of 3.54'' (90mm)
- Cut length adjustable in 0.12" (3mm) increments.
- Cut length tolerance of +/- 0.10" (2.5mm)
- Heavy duty servo driven rotary shear type cutoff knife assembly
- Touch-screen operator interface
- CE certified