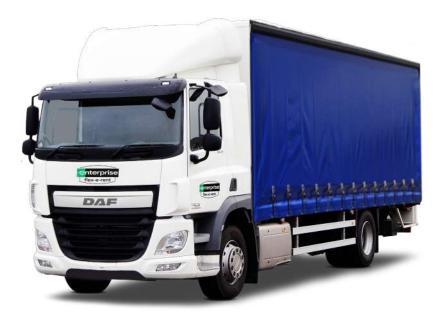

### **HEAVY GOODS VEHICLES 18t Curtain Sleeper** Tuck Away Lift

# **HEAVY GOODS VEHICLES**

#### 18t Curtain Sleeper Tuck Away Lift

| Chassis Type:       | DAF CF 250 |
|---------------------|------------|
| Body Type:          | Curtain    |
| GVW:                | 18 tonnes  |
| Est Payload +/- 5%: | 8650kg     |

#### Features

- Curtain colour 5028 Blue
- Standard body floor
- 1200mm plywood front galvanised plus
  300mm galvanised steel kick strip
- Floor rings plus cargo pole
- 2 x cargo track 300mm from cant rail
- 16 x load straps with rave hook and H024 roller ends
- Rear double doors
- Anti-slip threshold on rear frame
- Sprung door restraints
- DEL1500kgs tuck-under tail lift
- Platform depth 1425mm
- Fixed ramp with roll stops
- Galvanized cross bearers spaced 400mm
- 2 x rear D buffers
- 2 x yellow grab handles to rear
- Rear cassette step to LHS
- Contour markings side white / rear red
- Optimum adjustable roof spoiler
- Application connector for tail lift control
- Body attachments
- 100A alternator + 2 x 175Ah batteries
- Enterprise tail lift flags