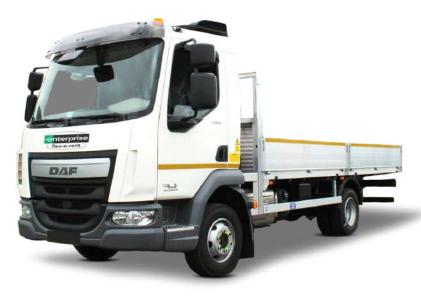

# **HEAVY GOODS VEHICLES**

18t Drop-side

### 18t Drop-side

Chassis Type: DAF CF65 290 4x2 Sleeper cab

Body Type: Drop-side

GVW: 18 tonnes

Est Payload +/- 5%: 12290kg

| Dimensions (mm) |        |
|-----------------|--------|
| Body Bed Length | 8534mm |
| Body Bed Width  | 2286mm |
| Body Bed Height | 406mm  |
| Wheelbase       | 6900mm |
|                 |        |