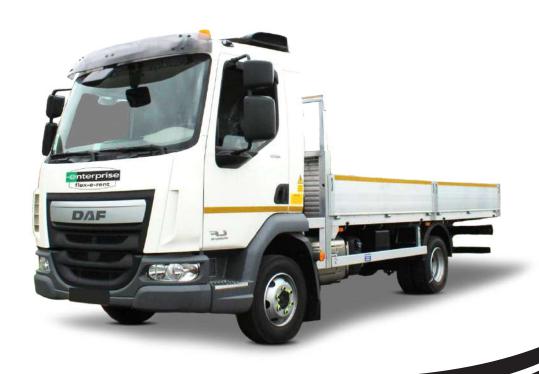

# **HEAVY GOODS VEHICLES**

18t Drop-side

## **HEAVY GOODS VEHICLES**

### 18t Drop-side

Chassis Type: DAF CF65 290 4x2 Sleeper cab

Body Type: Drop-side

GVW: 18 tonnes

Est Payload +/- 5%: 12290kg

| Dimensions (mm) |        |
|-----------------|--------|
| Body Bed Length | 8534mm |
| Body Bed Width  | 2286mm |
| Body Bed Height | 406mm  |
| Wheelbase       | 6900mm |
|                 |        |

### **Features**

- Galvanised Steel 3mm bearers and 5mm runners
- Bearers at 406mm centre bolted to all runners
- Subframe half bearer fitted over rear wheels to maintain 406mm bearer pitch.
- Angled cleats fitted on every bearer with floor joints
- Rope hooks bolted to every bearer
- Galvanised steel side raves 142mm x 50mm
   x 5mm
- Cab height galvanised steel headboard frame (75mm x 50mm angle) with 75mm x 50mm full length supports
- 2 pairs galvanised steel rope hooks bolted to front of headboard
- Hinged anodised aluminium side guards
- All lighting to be either Trucklite or Rubbolite LED "plug & play" system with a minimum of 2 LEDs per light
- Rear top and side LED outline marker light to be protected by loop wiring
- LED number plate light fitted to rear
- Rear of lights protected with aluminium plate
- Aluminium rear closure over chassis ends.
- ECE 104 high conspicuity tape to the side and cab in white and the rear in red
- Water test body
- NSSTA certification
- Conspicuity markings cab and body to regulation ECE104