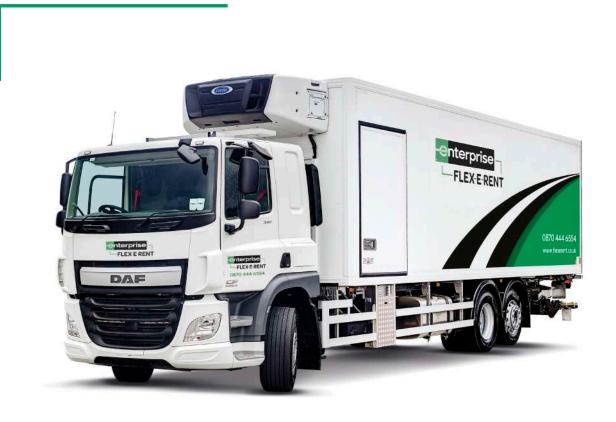

# SINGLE VEHICLES TO ENTIRE FLEETS **A MORE FLEXIBLE APPROACH TEMPERATURE CONTROLLED**

26T REFRIGERATED BOX - CHILL & FROZEN

\*Vehicle shown is for illustration purposes

# 26T REFRIGERATED BOX - CHILL & FROZEN

| Chassis Type:       | Euro 6 DAF CF75 350 6x2 Rigid               |
|---------------------|---------------------------------------------|
| Body Type:          | Dual Compartment with Retractable Tail Lift |
| GVW:                | 26000kg                                     |
| Est Payload +/- 5%: | Subject to Specification                    |