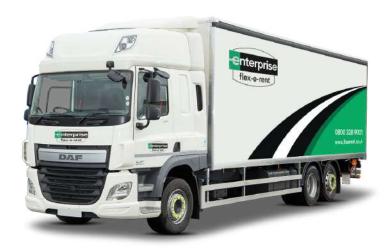

# **HEAVY GOODS VEHICLES**

26t Box Sleeper

## **HEAVY GOODS VEHICLES**

### 26t Box Sleeper

Chassis Type: DAF CF65.290 FAR 6x2 Sleeper cab

Body Type: Box

GVW: 26 tonnes

Est Payload +/- 5%: 15000kg

| Dimensions (mm)      |        |
|----------------------|--------|
| Body Internal Length | 8706mm |
| Body Internal Width  | 2490mm |
| Body Internal Height | 2500mm |
| Overall Length       | 8858mm |
| Overall Width        | 2550mm |
| Overall Height       | 2438mm |
| Wheelbase            | 5600mm |

### **Features**

- Galvanised steel 3mm bearers and 5mm x
   142mm runners
- Subframe fitted over rear wheels to maintain 304mm bearer pitch
- Angled cleats fitted on every bearer
- Anti-slip Buffalo 27mm birch plywood with phenolic faced overlay
- Rear board fitted with two strips of yellow anti-slip tape
- DEL rear floor plate bearer, yellow anti-slip tape fitted to the full width
- Cappings, corner pillars raves and cant rails
- Bulkhead to be constructed from 17mm
   GRP white impregnated panel gloss finish
- 2 off externally mounted 50mm x 75mm x 1270mm galvanised angle bulkhead
- Internal kick strips to sidewalls and front bulkhead galvanised steel 300mm
- Heavy duty pressed galvanised steel with gusseted corners
- DEL rear floor plate with yellow anti-slip tape fitted to the top
- 200mm rear buffers fitted vertically at the base of the pillars to suit the tailift
- One piece translucent fibreglass panel bonded to galvanised steel roof sticks (600mm) over aluminium framework
- Anodised aluminium side guards (hinged both sides via release pins) to current EWVTA/C&U regulations
- Two levels of galvanised 1806 load lock track at 750 & 1500mm centres from the floor
- ECE104 high conspicuity tape to the sides and cab in white and the rear in red
- DEL DA1500kg tuckaway tail lift