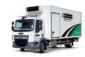

# **HEAVY GOODS VEHICLES**

26t Box Sleeper

## **HEAVY GOODS VEHICLES**

### 26t Box Sleeper

Chassis Type: DAF CF65.290 FAR 6x2 Sleeper cab

Body Type: Box

GVW: 26 tonnes

Est Payload +/- 5%: 15000kg

| Dimensions (mm)      |        |
|----------------------|--------|
| Body Internal Length | 8706mm |
| Body Internal Width  | 2490mm |
| Body Internal Height | 2500mm |
| Overall Length       | 8858mm |
| Overall Width        | 2550mm |
| Overall Height       | 2438mm |
| Wheelbase            | 5600mm |

### **Features**

- Galvanised steel 3mm bearers and 5mm x
   142mm runners
- Subframe fitted over rear wheels to maintain 304mm bearer pitch
- Angled cleats fitted on every bearer
- Anti-slip Buffalo 27mm birch plywood with phenolic faced overlay
- Rear board fitted with two strips of yellow anti-slip tape
- DEL rear floor plate bearer, yellow anti-slip tape fitted to the full width
- Cappings, corner pillars raves and cant rails
- Bulkhead to be constructed from 17mm
   GRP white impregnated panel gloss finish
- 2 off externally mounted 50mm x 75mm x 1270mm galvanised angle bulkhead
- Internal kick strips to sidewalls and front bulkhead galvanised steel 300mm
- Heavy duty pressed galvanised steel with gusseted corners
- DEL rear floor plate with yellow anti-slip tape fitted to the top
- 200mm rear buffers fitted vertically at the base of the pillars to suit the tailift
- One piece translucent fibreglass panel bonded to galvanised steel roof sticks (600mm) over aluminium framework
- Anodised aluminium side guards (hinged both sides via release pins) to current EWVTA/C&U regulations
- Two levels of galvanised 1806 load lock track at 750 & 1500mm centres from the floor
- ECE104 high conspicuity tape to the sides and cab in white and the rear in red
- DEL DA1500kg tuckaway tail lift