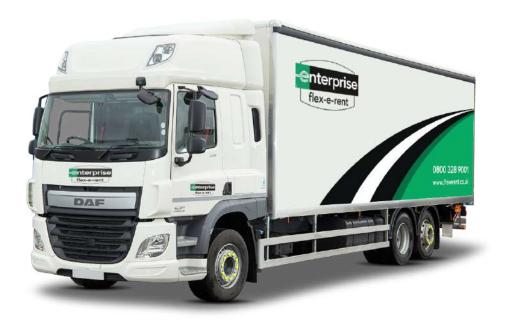

# **HEAVY GOODS VEHICLES**

26t Box Sleeper

## **HEAVY GOODS VEHICLES**

### 26t Box Sleeper

Chassis Type: DAF CF65.290 FAR 6x2 Sleeper cab

Body Type: Box

GVW: 26 tonnes

Est Payload +/- 5%: 15000kg

| Dimensions (mm)      |        |
|----------------------|--------|
| Body Internal Length | 8706mm |
| Body Internal Width  | 2490mm |
| Body Internal Height | 2500mm |
| Overall Length       | 8858mm |
| Overall Width        | 2550mm |
| Overall Height       | 2438mm |
| Wheelbase            | 5600mm |