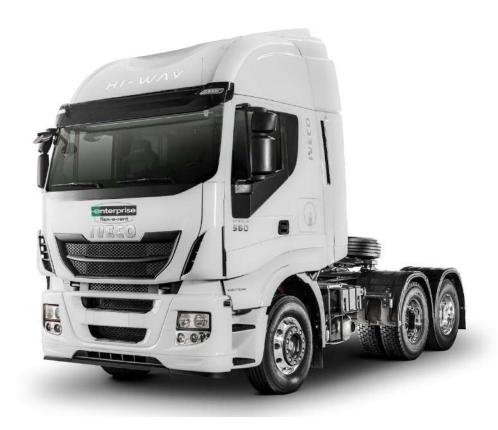

# **HEAVY GOODS VEHICLES**

44t Tractor Unit

## **HEAVY GOODS VEHICLES**

### 44t Tractor Unit Iveco

Chassis Type: Stralis Model AS440S46TX/P MY2016

Body Type: Tractor Unit

GVW: 44 tonnes

Est Payload +/- 5%: N/A

| Dimensions (mm) |        |
|-----------------|--------|
| Overall Length  | 6477mm |
| Overall Width   | 2550mm |
| Overall Height  | 3759mm |
| Wheelbase       | 4000mm |

#### **Features**

- F460 bhp Euro 6 Engine
- · SCR only aftertreatment
- 12 Speed automated gearbox
- Sliding 5th Wheel
- · Rear air suspension
- Bluetooth
- Radio CD player
- Air suspended driver's seat
- Full air kit
- Air conditioning