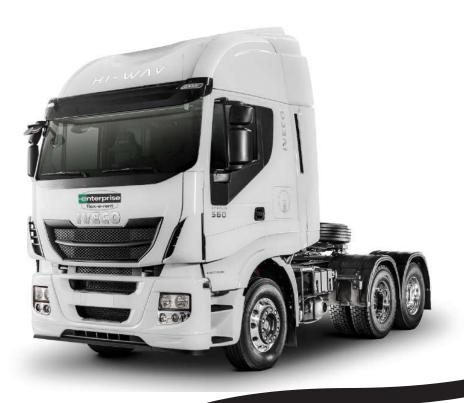

# **HEAVY GOODS VEHICLES**

44t Tractor Unit

## **HEAVY GOODS VEHICLES**

### 44t Tractor Unit Iveco

Chassis Type: Stralis Model AS440S46TX/P MY2016

Body Type: Tractor Unit

GVW: 44 tonnes

Est Payload +/- 5%: N/A

| Dimensions (mm) |        |
|-----------------|--------|
| Overall Length  | 6477mm |
| Overall Width   | 2550mm |
| Overall Height  | 3759mm |
| Wheelbase       | 4000mm |

#### **Features**

- F460 bhp Euro 6 Engine
- · SCR only aftertreatment
- 12 Speed automated gearbox
- Sliding 5th Wheel
- · Rear air suspension
- Bluetooth
- Radio CD player
- Air suspended driver's seat
- Full air kit
- Air conditioning