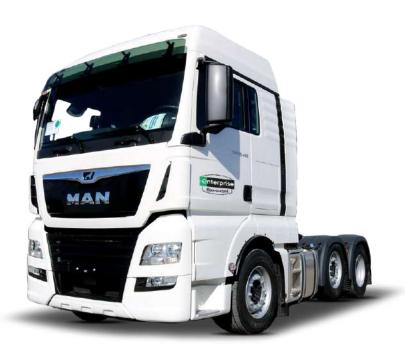

## **HEAVY GOODS VEHICLES**

44t Tractor Unit

### 44t Tractor Unit MAN

Chassis Type: TGX 26.460 6X2/2 BLS

Body Type: Tractor Unit

GVW: 44 tonnes

Est Payload +/- 5%: N/A

### **Features**

- D2676LF52 engine 460 hp/338 KW
   EURO6 SCR 2300
- · air deflector to stop dust swirling
- Maximum electronic speed limitation 90 km/h
- Cruise control
- MAN TipMatic® 12 26 DD gearbox
- Fuel tank Alu 460l left with step & 24l AdBlue
- Slider sliding device SL DM 1370, height 263 mm
- Kingpin to rear axle centre 935 mm
- MAN BrakeMatic (electronic brake system)
- MAN EasyStart for TipMatic
- Aeropackage for cab with high roof incl. loose roof spoiler
- and side panels, only left side flap movable
- Entry lighting for driver and co-driver
- Central locking
- Mechanical lifting roof
- Air-sprung comfort driver's seat, with lumbar support,
- shoulder adjustment and heating
- air auxiliary heater EBERSPÄCHER D4S
- air conditioning system
- Armrests for driver's seat
- Mattress for lower bunk
- Bunk cover for bottom bunk
- Without Mattress for upper bunk
- Roller blind for windscreen, mechanical
- Digital tachograph
- MAN Tronic (on-board computer)
- MAN Media Truck radio, 12 V with five-inch colour display
- Hands-free functionality for one mobile phone (multifunction steering wheel and Bluetooth®-capable)
- Two-tone horn,electric
- Socket in cab 12V 2-pole and 24V 2-pole