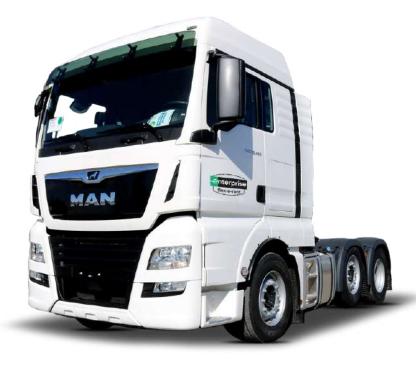

## **HEAVY GOODS VEHICLES**

44t Tractor Unit

## **HEAVY GOODS VEHICLES**

### 44t Tractor Unit MAN

Chassis Type: TGX 26.460 6X2/2 BLS

Body Type: Tractor Unit

GVW: 44 tonnes

Est Payload +/- 5%: N/A

# Overall Height 3546mm Wheelbase 2600mm

Website: www.flexerent.co.uk
Email: info@flexerent.co.uk
Phone: 0800 328 9001

### **Features**

- D2676LF52 engine 460 hp/338 KW
   EURO6 SCR 2300
- · air deflector to stop dust swirling
- Maximum electronic speed limitation 90 km/h
- Cruise control
- MAN TipMatic® 12 26 DD gearbox
- Fuel tank Alu 460l left with step & 24l AdBlue
- Slider sliding device SL DM 1370, height 263 mm
- Kingpin to rear axle centre 935 mm
- MAN BrakeMatic (electronic brake system)
- MAN EasyStart for TipMatic
- Aeropackage for cab with high roof incl. loose roof spoiler
- and side panels, only left side flap movable
- Entry lighting for driver and co-driver
- Central locking
- Mechanical lifting roof
- Air-sprung comfort driver's seat, with lumbar support,
- shoulder adjustment and heating
- air auxiliary heater EBERSPÄCHER D4S
- air conditioning system
- Armrests for driver's seat
- Mattress for lower bunk
- Bunk cover for bottom bunk
- Without Mattress for upper bunk
- Roller blind for windscreen, mechanical
- Digital tachograph
- MAN Tronic (on-board computer)
- MAN Media Truck radio, 12 V with five-inch colour display
- Hands-free functionality for one mobile phone (multifunction steering wheel and Bluetooth®-capable)
- Two-tone horn,electric
- Socket in cab 12V 2-pole and 24V 2-pole