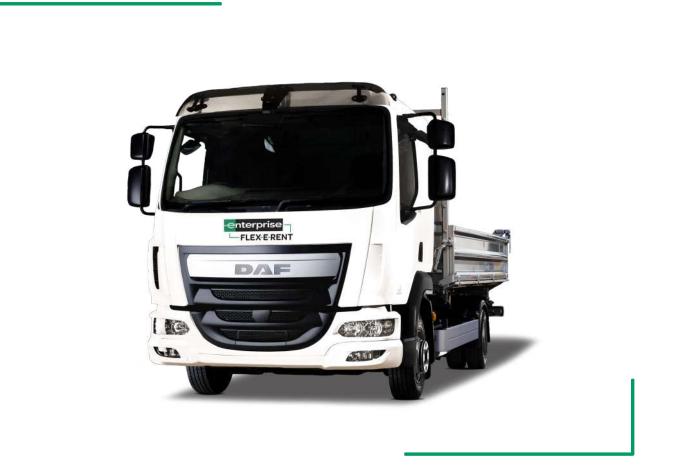

## 7.5T TIPPER

| Chassis Type:       | DAF LF 45 chassis cab |
|---------------------|-----------------------|
| Body Type:          | Tipper                |
| GVW:                | 7.5 tonnes            |
| Est Payload +/- 5%: | 2910kg                |

## **KEY FEATURES**

- Steel front end tipping body
- Heavy duty steel ladder gantry manufactured from 100mm x 50mm x 3mm box section
- Steel pressed headboard 3mm thick
- 2" galvanised mesh infill sheet
- 15" pressed steel double drop-sides 1.6mm with 1.6mm infill sides
- Removable centre posts 100mm x 50mm x 3mm box section
- Tailgate, top hinged construction as per the sides with 2x tar chutes
- Floor, 3mm two piece steel, fully insulated
- Pressed steel wings incorporating body access step
- Galvanised steel chassis subframe
- Edbro 2LNC tipping gear
- Tipper body painted blue in 2 pack gloss
- Conspicuity markings cab & body to regulation ECE104