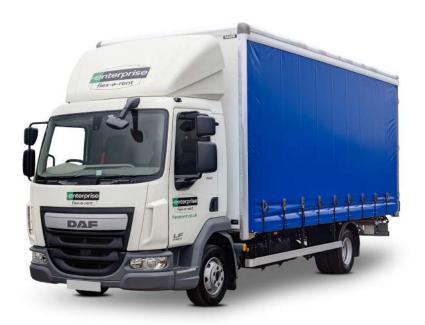

# **HEAVY GOODS VEHICLES**

7.5t Curtain Tuck Away Lift

### 7.5t Curtain Tuck Away Lift

Chassis Type: DAF FALF150 4x2 Day Cab

Body Type: Curtain

GVW: 7.5 tonnes

Est Payload +/- 5%: 2420kg

| Dimensions (mm)      |        |
|----------------------|--------|
| Body Internal Length | 6096mm |
| Body Internal Width  | 2400mm |
| Body Internal Height | 2480mm |
| Overall Length       | 6250mm |
| Overall Width        | 2440mm |
| Overall Height       | 2480mm |
| Wheelbase            | 4300mm |
|                      |        |

### **Features**

- Curtain colour blue 5028
- Standard body floor
- 1200mm plywood front plus 300mm galvanised steel kick strip
- Floor rings plus cargo pole
- 2 x cargo track 300mm from cant rail
- 16 x load straps with rave hook and H024 roller ends
- Rear double doors
- Anti-slip threshold on rear frame
- Sprung door restraints
- DEL 1000kgs tuck-under tail lift
- Platform depth 1220mm
- Fixed ramp with roll stops
- Galvanized cross bearers spaced 400mm
- 2 x rear D buffers
- 2 x yellow grab handles to rear
- Rear cassette step to LHS
- Optimum adjustable roof spoiler
- Heavy duty rear springs
- Body attachments
- 100A alternator + 2 x 175Ah batteries
- Enterprise tail lift flags