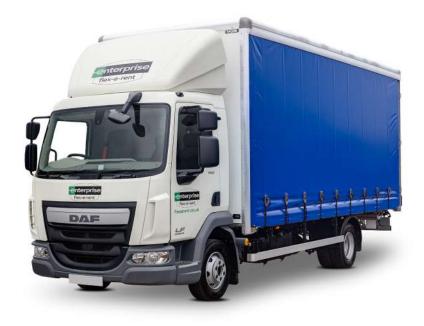

# **HEAVY GOODS VEHICLES**

7.5t Curtain Tuck Away Lift

### 7.5t Curtain Tuck Away Lift

Chassis Type: DAF FALF150 4x2 Day Cab

Body Type: Curtain

GVW: 7.5 tonnes

Est Payload +/- 5%: 2420kg

| Dimensions (mm)      |        |
|----------------------|--------|
| Body Internal Length | 6096mm |
| Body Internal Width  | 2400mm |
| Body Internal Height | 2480mm |
| Overall Length       | 6250mm |
| Overall Width        | 2440mm |
| Overall Height       | 2480mm |
| Wheelbase            | 4300mm |
|                      |        |

### **Features**

- Curtain colour blue 5028
- Standard body floor
- 1200mm plywood front plus 300mm galvanised steel kick strip
- Floor rings plus cargo pole
- 2 x cargo track 300mm from cant rail
- 16 x load straps with rave hook and H024 roller ends
- Rear double doors
- Anti-slip threshold on rear frame
- Sprung door restraints
- DEL 1000kgs tuck-under tail lift
- Platform depth 1220mm
- Fixed ramp with roll stops
- Galvanized cross bearers spaced 400mm
- 2 x rear D buffers
- 2 x yellow grab handles to rear
- Rear cassette step to LHS
- Optimum adjustable roof spoiler
- Heavy duty rear springs
- Body attachments
- 100A alternator + 2 x 175Ah batteries
- Enterprise tail lift flags