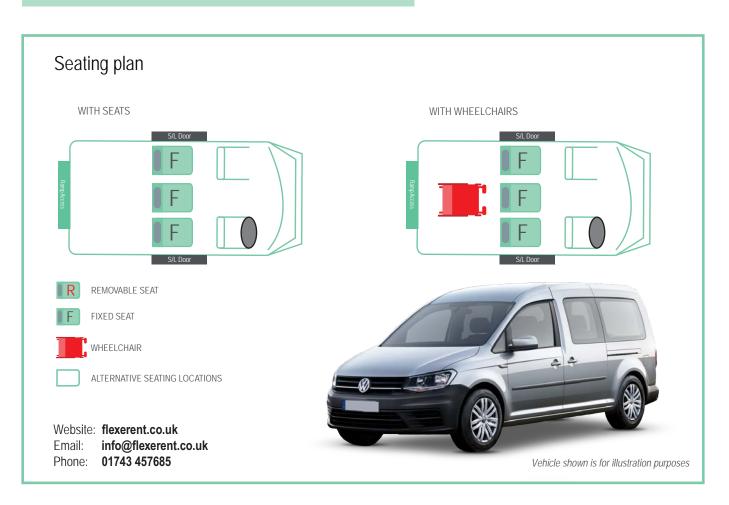

With 5 seats (including driver) and 1 wheelchair space, this vehicle is perfect for small groups and/or families who want to maintain their independence.

| Weights and dimensions      |         |
|-----------------------------|---------|
| Entry Height                | 1334mm  |
| Internal Headheight         | 1430mm  |
| Converted Floor Length      | 1350mm  |
| Overall Length              | 4880mm  |
| Overall Width (inc mirrors) | 2060mm  |
| Overall Height              | 1830mm  |
| Weight                      | 2345kgs |