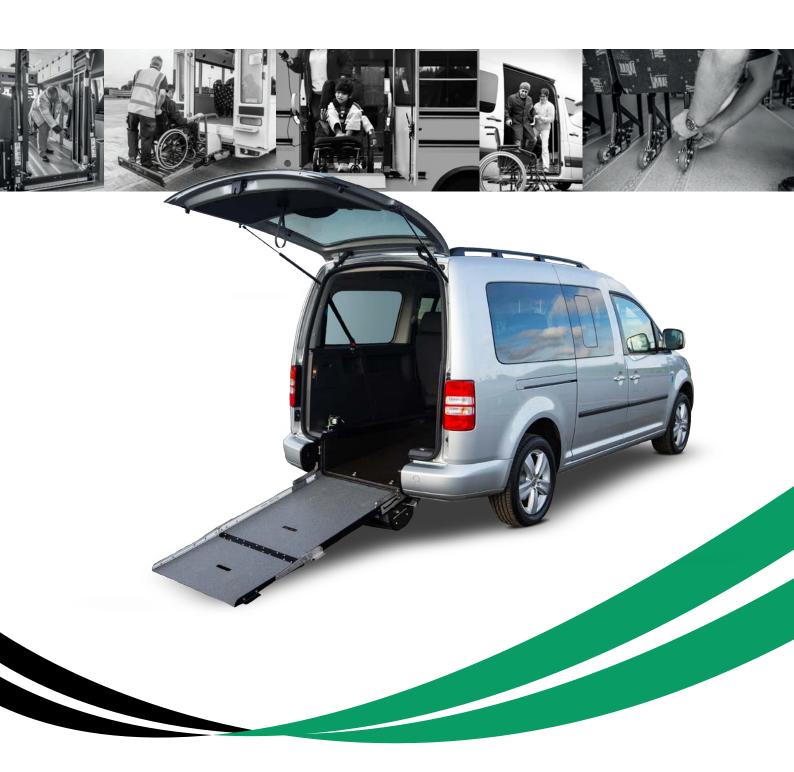

## The Accessible Car

Built for its ease of use and drivability the WAV 1 is the smallest accessible vehicle on offer from our wide range. Built on a VW caddy and to European Type Approval the WAV 1 is a market leader. The already high specification can also be tailored to meet your own specific needs, including a complete wipe clean rear and seats as well as privacy glass and climate control.

With 5 seats (including driver) and 1 wheelchair space, this vehicle is perfect for small groups and/or families who want to maintain their independence.

| Weights and dimensions      |         |
|-----------------------------|---------|
| Entry Height                | 1334mm  |
| Internal Headheight         | 1430mm  |
| Converted Floor Length      | 1350mm  |
| Overall Length              | 4880mm  |
| Overall Width (inc mirrors) | 2060mm  |
| Overall Height              | 1830mm  |
| Weight                      | 2345kgs |

## Key features

- Fully European Type approved
- Easy drivability and rear parking sensors
- Long range aluminium fuel tank, 46 litres
- Excellent visibility and privacy glass
- Climate control
- Lowered level floor
- · Quick, simple and easy loading
- Easy to operate lightweight ramp
- Accommodates virtually any manual or electric wheelchair
- Combined winch and forward restraints
- Full cross and diagonal safety belt for wheelchair passenger
- Automatic winch
- Standard Licence required
- 5 seats plus 1 wheelchair
- Fully wipe clean rear available