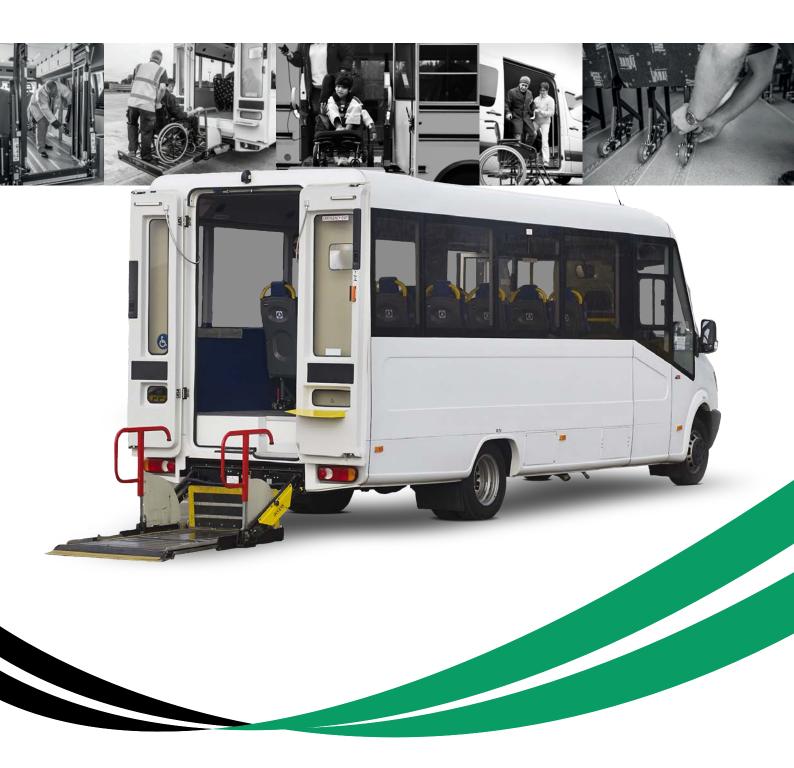

## Coach Built Minibus

Enterprise Flex-E-Rent offer a coach-built wheelchair accessible minibus which is based on a Mercedes chassis. The extra width and length of this vehicle guarantees ample space for moving around, even when transporting up to six wheelchair users.

All coach-built vehicles come with an automatic gearbox. The coach built accessible minibus is perfect for larger groups such as schools and colleges.

| Weight                      | 5000kgs |
|-----------------------------|---------|
| Unladen Weight              | 3620kgs |
| Wheelbase                   | 4325mm  |
| Overall Length              | 7600mm  |
| Overall Width (inc mirrors) | 2550mm  |

## Key features

- LEZ compliant and Type approved
- Panoramic windows for all round vision
- Complete flat M2 tested floor and seats
- High Visibility headrests and seat belts
- Climate control
- · Fully European Type Approved
- · Drivers screen including night blind
- · Sky light and cant rail tracking
- Front entry with fold out step
- Tachograph, Speed limited to 62mph
- · Capacity to carry up to 6 wheelchairs
- Single seats with all age seat belts
- External lift with 400kg load capacity
- Reverse camera / Side view camera available
- Passenger load lamp
- · Wipe clean interior
- D1 Licence required
- · Securing straps/clamps not included