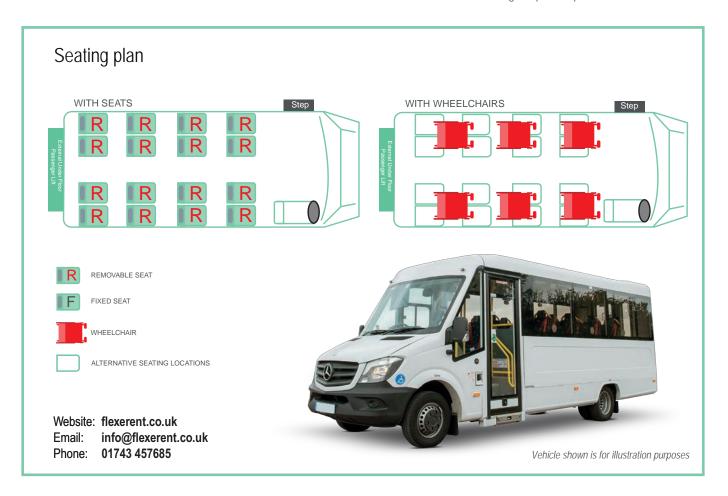

All coach-built vehicles come with an automatic gearbox. The coach built accessible minibus is perfect for larger groups such as schools and colleges.

| Weight                      | 5000kgs |
|-----------------------------|---------|
| Unladen Weight              | 3620kgs |
| Wheelbase                   | 4325mm  |
| Overall Length              | 7600mm  |
| Overall Width (inc mirrors) | 2550mm  |

## Key features

- LEZ compliant and Type approved
- Panoramic windows for all round vision
- Complete flat M2 tested floor and seats
- High Visibility headrests and seat belts
- Climate control
- · Fully European Type Approved
- · Drivers screen including night blind
- · Sky light and cant rail tracking
- Front entry with fold out step
- Tachograph, Speed limited to 62mph
- · Capacity to carry up to 6 wheelchairs
- Single seats with all age seat belts
- External lift with 400kg load capacity
- Reverse camera / Side view camera available
- Passenger load lamp
- · Wipe clean interior
- D1 Licence required
- · Securing straps/clamps not included