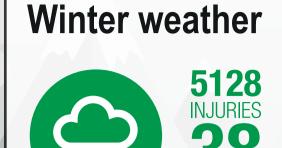

In 2012 (our most recent snowy winter), 38 people were killed and 5,128 injured on UK roads during snowy or icy weather.<sup>1</sup>

DEATHS