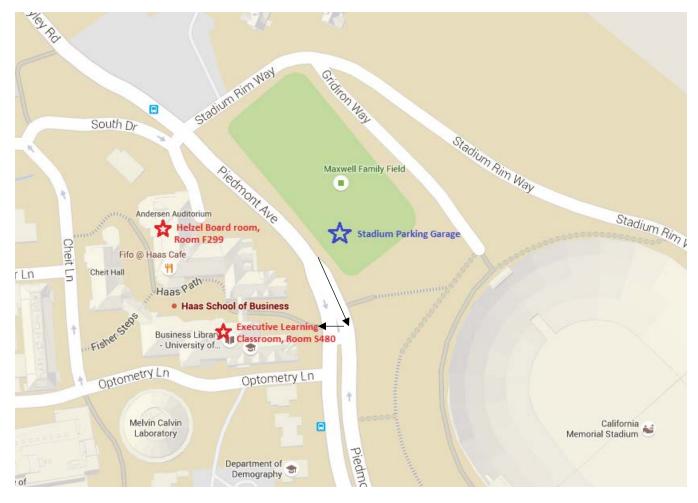

## **Stadium Parking Garage** to Haas School of Business Classroom (S480, Helzel)

## Public Parking Garage Address:

2205 Piedmont Ave, Berkeley, CA 94704

**Instructions:** Enter the garage and take a ticket. At the end of the day, please pay at the ticketing station near the garage entrance before returning to your vehicle. The maximum daily fee is \$25.

Haas School of Business Address: 2220 Piedmont Ave Berkeley, CA 94720

**Walking Directions:** Haas School of Business is just across from the parking garage. Exit the garage, make a left, and use the pedestrian crosswalk. Signs will be posted by the building entrance to help direct you to your classroom (S480 or Helzel).

## Map – Stadium Parking to Haas School of Business Classrooms