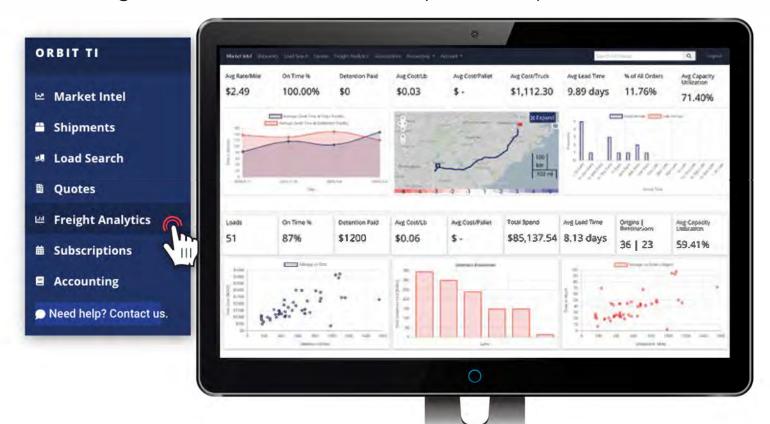

#### **BOOST YOUR EFFICIENCY & KPI'S**

Review your freight analytics and KPI's in an easy-to-understand format with all the metrics you need to make informed decisions and improve your supply chain.

**IMPORTANT METRICS:** On-time percentages for all stops, cost per pound, total spend, and average lead time to name a few.

**CAPACITY UTILIZATION:** Review orders and look at the number of pallets and weight compared to the maximum weight for the truck using a proprietary algorithm. Customers pay for 100% utilization but only realize a portion of that on every shipment.

**STOP-ARRIVAL TIMES:** See appointment times and if the truck arrives early, on time, or late. View trucks that arrive late multiple times and determine if it is an anomaly or a recurring problem. Gain a sense of how long trucks are waiting at their destinations to unload (dwell times). Avoid detention times.