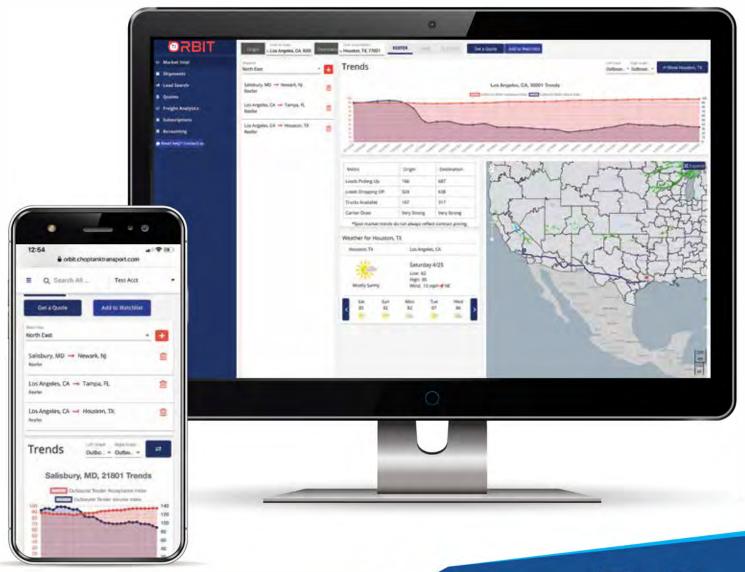

### **MARKET INTELLIGENCE CENTER**

Getting up-to-date analytics and insights in Orbit TI® is easy. Create and customize your 'watch list' on your frequently run lanes. Click on a specific lane to run the current metrics. You can toggle between origin and destination for market conditions, outbound tender rejections, truck-to-load ratios, and weather.

Up to the minute transportation intelligence can be accessed by clicking on a specific area of the map. Here you will get useful, real-time information for various regions of the U.S. Data points will be displayed such as snowfall, diesel prices per gallon, and outbound tender volumes to name a few.