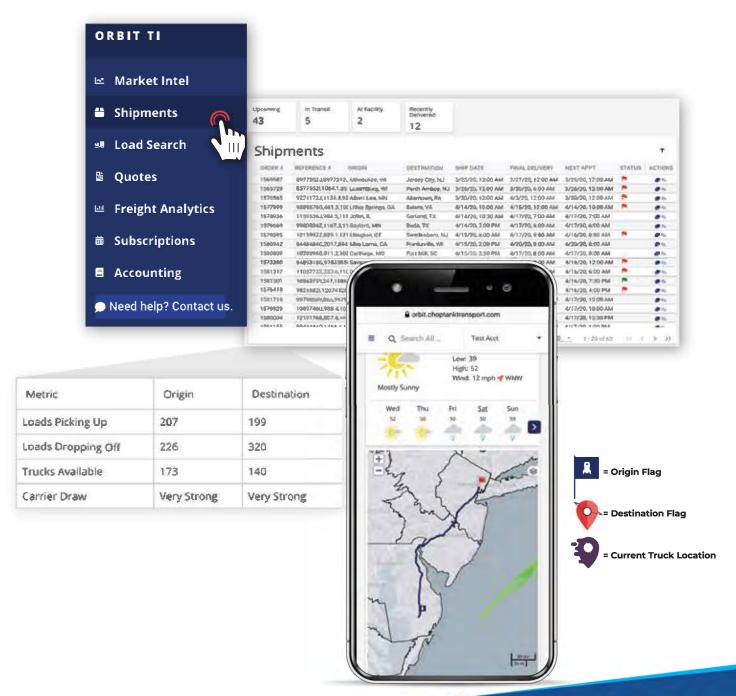

#### **NEVER BE CAUGHT BY SURPRISE.**

View all your shipments in one place and easily pull up a display to see exactly where you freight is from the beginning to the end. Have the power to be proactive to any changes and maintain delighted customers.

**STOP-ARRIVAL TIMES:** See appointment times and if the truck arrives early, on time, or late. View trucks that arrive late multiple times and determine if it is an anomaly or a recurring problem. Gain a sense of how long trucks are waiting at their destinations to unload (dwell times). Avoid detention times.