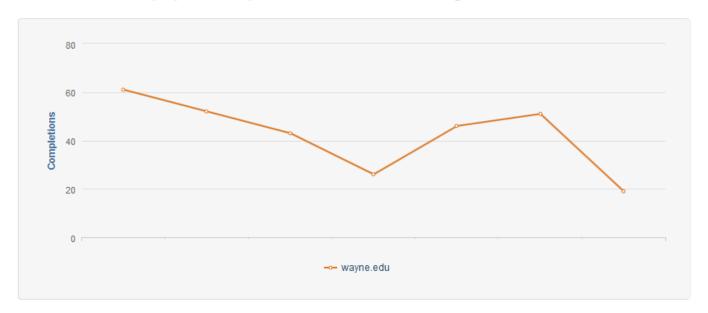

### First touch sources for people who completed the event "PBISM Home Page Visits"

### First Touch Sources ▶ Referrals ▶ wayne.edu

| Chart |                                         | People | Percentage of people |
|-------|-----------------------------------------|--------|----------------------|
|       | http://wayne.edu/programs               | 146    | 15.13%               |
|       | http://wayne.edu/search?type=all        | 40     | 4.15%                |
|       | http://wayne.edu/about/schools          | 19     | 1.97%                |
|       | http://wayne.edu/programs/undergrad     | 19     | 1.97%                |
|       | http://wayne.edu/academics/programs.php | 16     | 1.66%                |
|       | http://wayne.edu/programs/graduate      | 14     | 1.45%                |