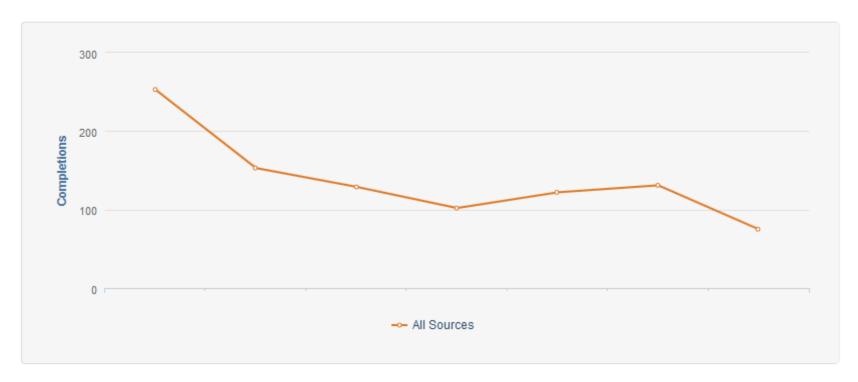

# **Events**

First touch sources for people who completed the event "PBISM Home Page Visits"

### **First Touch Sources**

| Chart |                | People | Percentage of people |
|-------|----------------|--------|----------------------|
| -√∖₁  | Referrals      | 446    | 46.22%               |
| ~\/\  | Direct Traffic | 272    | 28.19%               |
| ~/\   | Organic Search | 200    | 20.73%               |