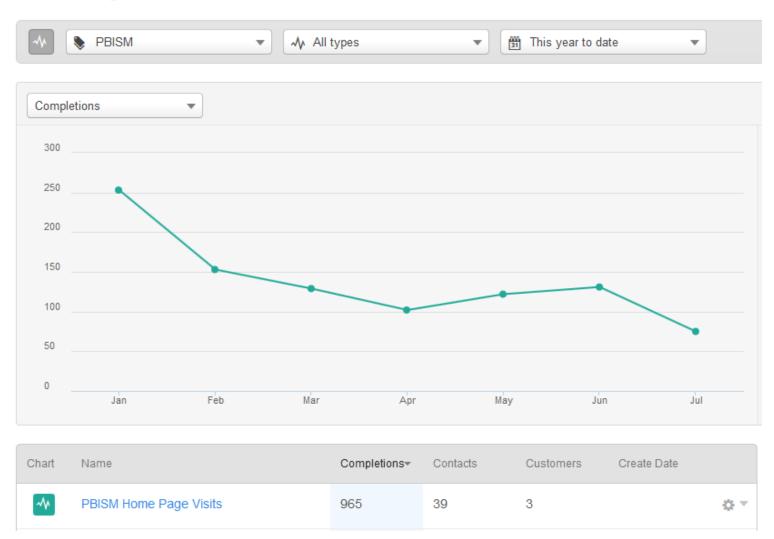

# **Events**

First touch sources for people who completed the event "PBISM Home Page Visits"

### **First Touch Sources**

| Chart |                | People | Percentage of people |
|-------|----------------|--------|----------------------|
| -√∖₁  | Referrals      | 446    | 46.22%               |
| ~\/\  | Direct Traffic | 272    | 28.19%               |
| ~/\   | Organic Search | 200    | 20.73%               |