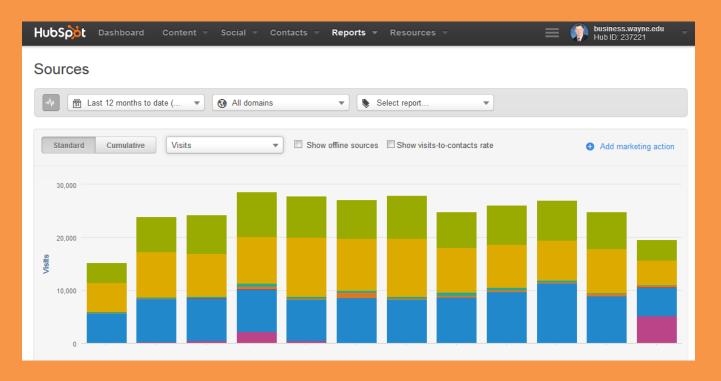

# Information Sources

|          | Source                                      | Visits  | %    | Contacts | %    | Customers | % 🔁  |
|----------|---------------------------------------------|---------|------|----------|------|-----------|------|
| <b>*</b> | Organic Search<br>Google, Bing, Yahoo, etc. | 82,369  | 0.0% | 25       | 0.0% | 0         | 0.0% |
| *        | Referrals<br>Links on other sites           | 100,589 | 0.0% | 49       | 8.2% | 4         | 0.0% |
| *        | Social Media<br>Facebook, Twitter, LinkedIn | 3,966   | 0.1% | 2        | 0.0% | 0         | 0.0% |
| <b>*</b> | Email Marketing<br>Email links              | 3,722   | 0.0% | 1        | 0.0% | 0         | 0.0% |
| *        | Paid Search Paid search advertisements      | 221     | 0.0% | 0        | 0.0% | 0         | 0.0% |
| *        | Direct Traffic<br>Manually entered URLs     | 98,198  | 0.1% | 71       | 0.0% | 0         | 0.0% |
| *        | Other Campaigns Other sources               | 8,395   | 0.0% | 2        | 0.0% | 0         | 0.0% |
| ₩        | Total                                       | 297,460 | 0.1% | 150      | 2.7% | 4         | 0.0% |

# **Traffic Sources**