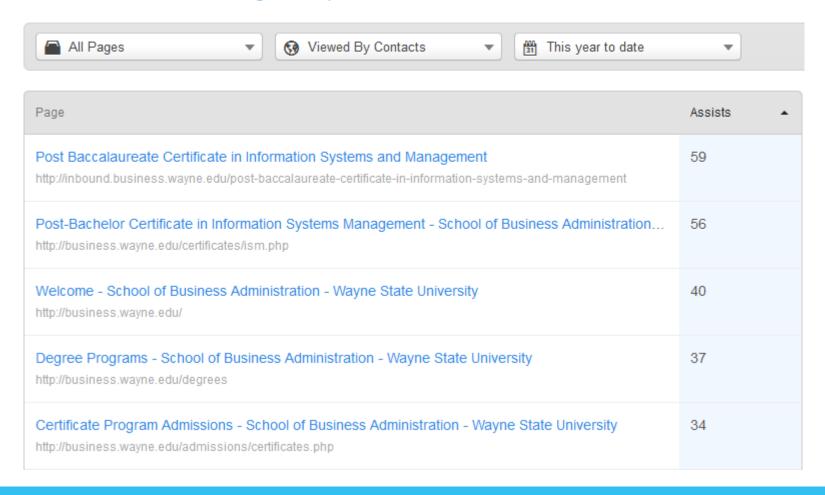

<b>∴</b> ~ |

### Competitors Legend Where exactly does all this data come from?

### **Marketing Grade**

A holistic measure of a site's online presence as measured by HubSpot's Marketing Grader on a scale of 0-100.

### Source:

HubSpot Marketing Grader

### **Twitter Followers**

Number of followers found for the Twitter account associated with this URL.

### Source:

Twitter

### Facebook Fans

Number of fans found for the Facebook page associated with this URL.

### Source:

Facebook

### Traffic Rank

Rank as compared to millions of other sites on the Internet. A lower rank is better.

### Source:

Alexa

### **Linking Domains**

The number of domains currently linking to a site as recorded by Moz.

### Source:

Moz



# Competitor Website

### Conversion Assists @ Tutorial O Tour



# **Conversion Assists**

### Events @ Tutorial



# **Events**

First touch sources for people who completed the event "PBISM Home Page Visits"



### **First Touch Sources**

| Chart |                | People | Percentage of people |
|-------|----------------|--------|----------------------|
| -√∖₁  | Referrals      | 446    | 46.22%               |
| ~\/\  | Direct Traffic | 272    | 28.19%               |
| ~/\   | Organic Search | 200    | 20.73%               |

# Events

### First touch sources for people who completed the event "PBISM Home Page Visits"



### First Touch Sources ▶ Referrals ▶ wayne.edu

| Chart |                                         | People | Percentage of people |
|-------|-----------------------------------------|--------|----------------------|
|       | h