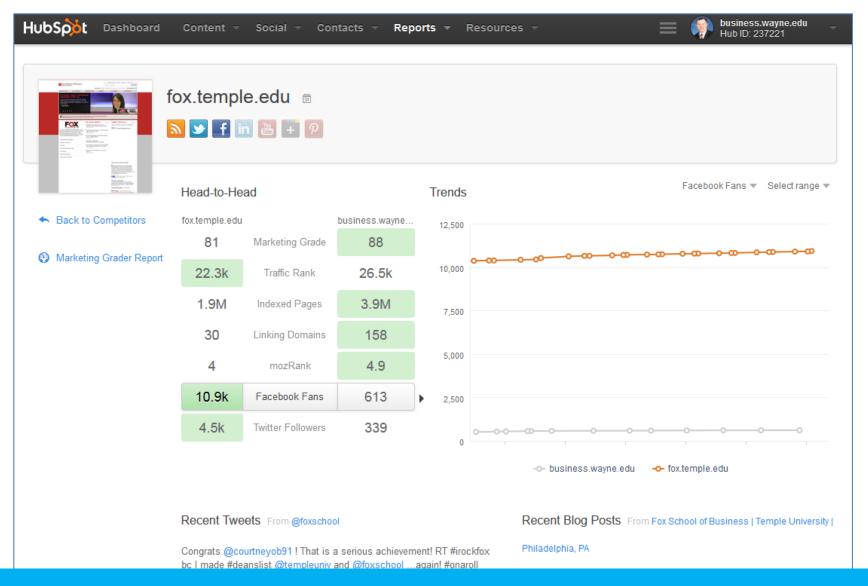

# **Traffic Sources**

Referrals

| Sorted   | by: | Facebook Fans 🔻 🗘                          | Showing: | Marketing Grade 💌 | Twitter Followers 🔻 | Facebook Fans 🔻 | Traffic Rank ▼ | Linking Domain | s <b>*</b> | +          |
|----------|-----|--------------------------------------------|----------|-------------------|---------------------|-----------------|----------------|----------------|------------|------------|
|          | USC | marshall.usc.edu<br>Updated 6/14/14        |          | 59                | 3,588               | 11,288          | 5,099          | 1,545          | A          | -Ç- ∨      |
|          | T   | fox.temple.edu<br>Updated 6/14/14          |          | 81                | 4,550               | 10,924          | 22,342         | 30             | •          | -Ç: ▽      |
|          | Г.  | bus.wisc.edu<br>Updated 6/14/14            |          | 50                | 1,191               | 2,256           | 3,926          | 1,121          | A          | <b>∴</b>   |
|          | Œ   | business.uc.edu<br>Updated 6/14/14         |          | 60                | 2,367               | 1,452           | 30,837         | 256            | A          | <b>∴</b>   |
|          | Г.  | bloch.umkc.edu<br>Updated 6/14/14          |          | 52                | 860                 | 1,436           | 41,061         | 109            | A          | <b>∴</b>   |
|          | Г   | cob.emich.edu<br>Updated 6/14/14           |          | 54                | 4,314               | 1,335           | 132,319        | 6,012          | A          | -Ç: ▽      |
| *        | ч   | mgt.buffalo.edu<br>Updated 6/14/14         |          | 67                | 305                 | 1,128           | 13,166         | 294            | •          | -Ç- ∨      |
|          | Г.  | business.ucdenver.edu<br>Updated 6/14/14   |          | 46                | 11                  | 1,103           | 37,282         | 6,127          | A          | -0: ∀      |
| <b>*</b> | UL  | business.louisville.edu<br>Updated 6/15/14 |          | 66                | 216                 | 630             | 76,613         | 179            | •          | -Ç- ∀      |
| *        | W   | business.wayne.edu PRIMARY Updated 6/8/14  |          | 88                | 339                 | 613             | 26,554         | 158            | •          | <b>∴</b> ~ |

### **Marketing Grade**

A holistic measure of a site's online presence as measured by HubSpot's Marketing Grader on a scale of 0-100.

### **Twitter Followers**

Number of followers found for the Twitter account associated with this URL.

### Facebook Fans

Number of fans found for the Facebook page associated with this URL.

### Traffic Rank

Rank as compared to millions of other sites on the Internet. A lower rank is better.

### **Linking Domains**

The number of domains currently linking to a site as recorded by Moz.