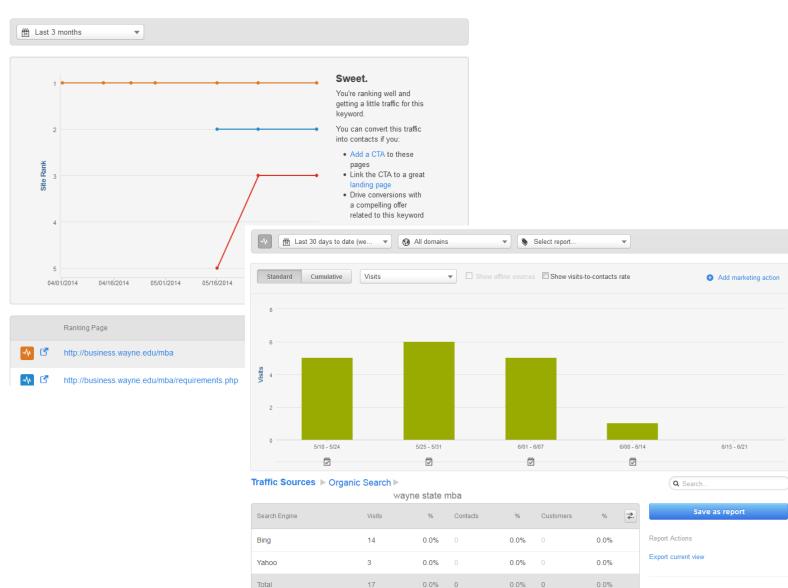

## Page Performance

HubSpbt

33,768

Total Views

Total Views

**77** 

Keywords

974

Inbound Links

This month to date ▼

Q Search...

| Page                                                                                                                                       | Views • | CTA % | Keywords | Links |
|--------------------------------------------------------------------------------------------------------------------------------------------|---------|-------|----------|-------|
| MBA Open House Information - School of Business<br>Administration - Wayne State University<br>http://business.wayne.edu/mba-open-house.php | 3,503   | _     | 2        | 2     |
| Welcome - School of Business Administration - Wayne<br>State University<br>http://business.wayne.edu/                                      | 2,655   | _     | 0        | 142   |
| Master of Business Administration (MBA) - School of<br>Business Administration - Wayne State University<br>http://business.wayne.edu/mba   | 1,868   | _     | 4        | 29    |
| MBA Concentrations - School of Business<br>Administration - Wayne State University<br>http://business.wayne.edu/mba/concentrations.php     | 957     | _     | 3        | 1     |
|                                                                                                                                            |         |       |          |       |

Title:

MBA Open House Information -School of Business Administration - Wayne State University

Refresh page data

#### wayne state mba

Return to all keywords

Keyword Details

Rank: 1
Visits: 17
Contacts: 0
Difficulty: 45
Monthly Searches: 170
Cost per Click: \$0.00

Navigation

**HOME** 

**SERVICES** 

**PRICING** 