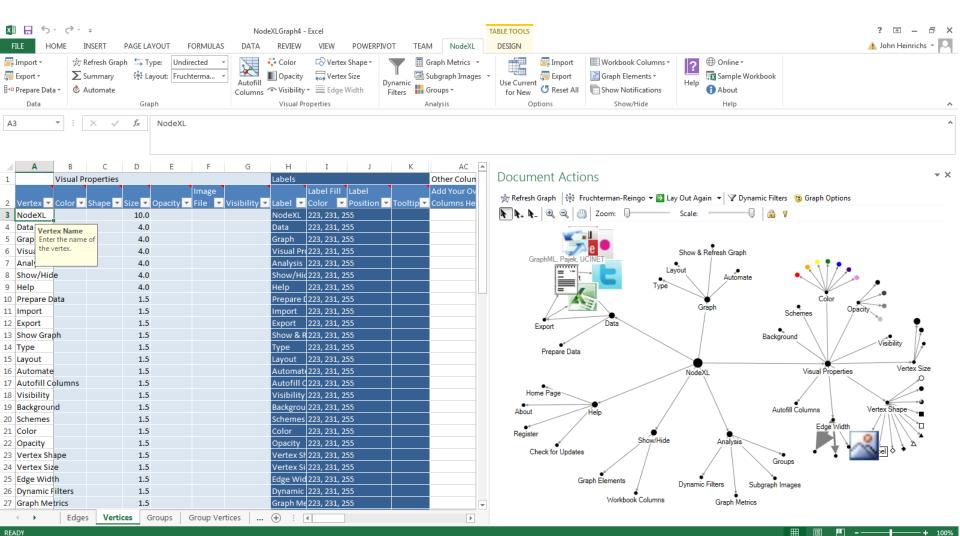

in the classroom **requires** a Professional or Premium Tier subscription for *each* seat--but we offer substantial educational discounts for course use. <u>Contact us</u> for more information!



## NodeXL: Network Overview, Discovery and Exploration for Fxcel

HOME SOURCE CODE DOWNLOADS DOCUMENTATION DISCUSSIONS ISSUES PEOPLE LICENSE

## Subscribe

## NodeXL Excel Template

Rating: No reviews yet

Downloads: 14998

Change Set: 73721

Dev status: Beta ?

#### RECOMMENDED DOWNLOAD



application, 799K, uploaded Jun 4 - 14998 downloads

RELEASE NOTES

### What It Is

#### OTHER DOWNLOADS

### Released | Planned

NodeXL Automation Tools, version 1.0.1.328

NodeXL Class Libraries, version 1.0.1.327

NodeXL Class Libraries, version 1.0.1.320

NodeXL Source Code, obsolete version 1.0.1.251









Contacts 
Reports