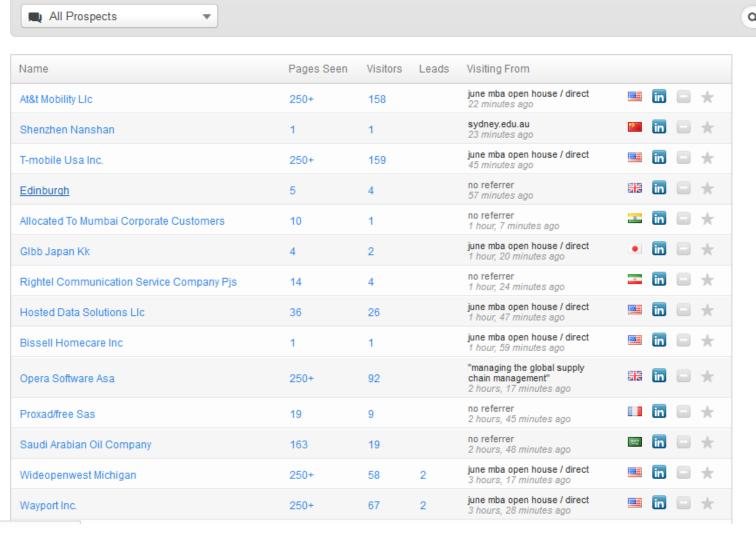

## Prospects 9 Tutorial

HubSpbt

- Q Search Prospects
  - Get Prospects By Email
     Keep your eye on the ball even
     when you're not logged in.
  - Export All Prospects Download your data and do with it what you will.
  - See Hidden Prospects
    Add and remove filters to see
    just the data you want.