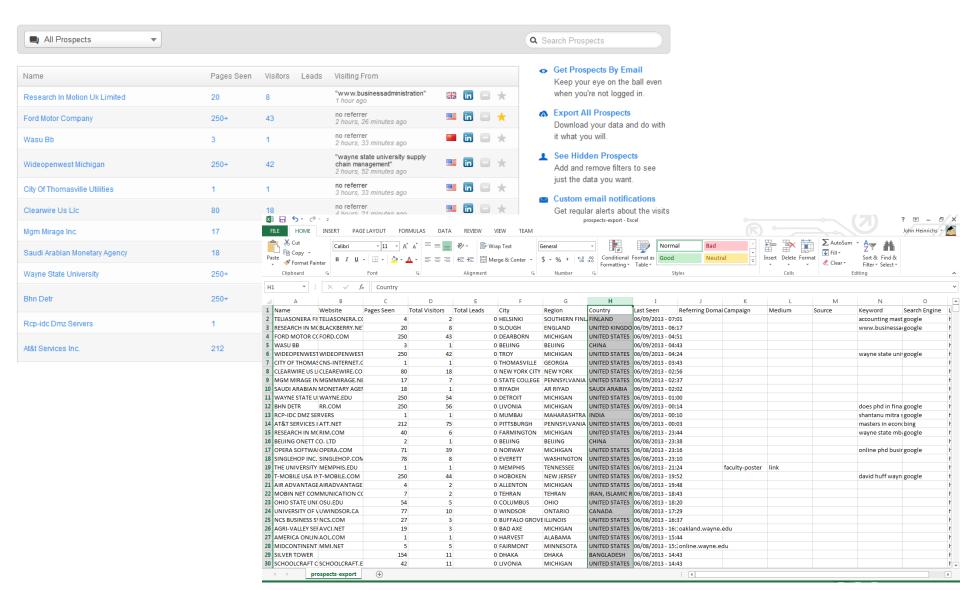

## Prospects 9 Tutorial

HubSpbt

- Q Search Prospects
  - Get Prospects By Email
     Keep your eye on the ball even
     when you're not logged in.
  - Export All Prospects Download your data and do with it what you will.
  - See Hidden Prospects
    Add and remove filters to see
    just the data you want.