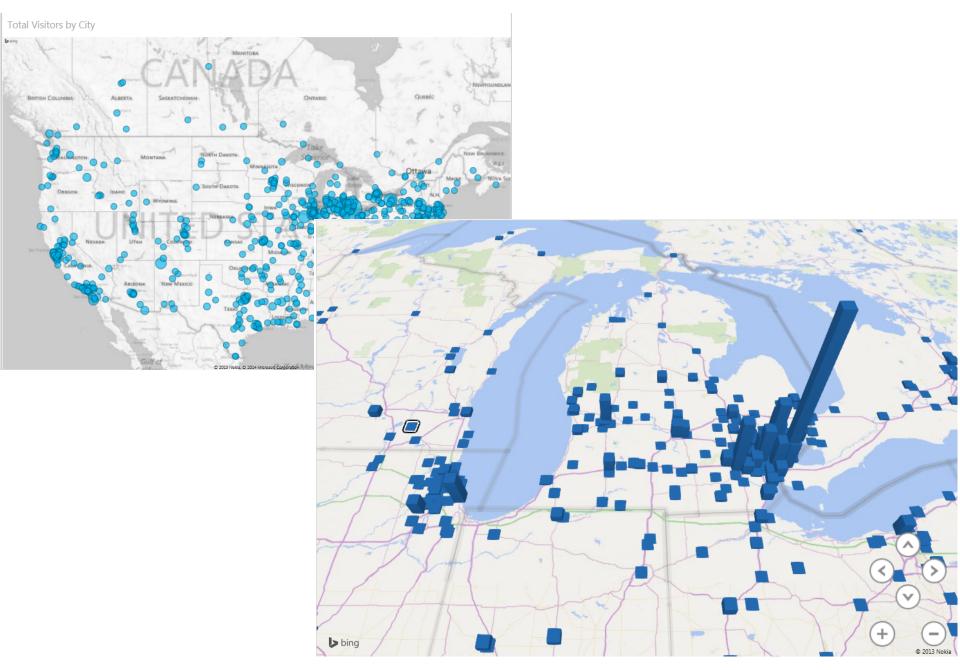

## **Visitor Information**

- Prospects
- Page Performance
  - Linking
  - CTA
  - Keywords
- Web Presence
- Geographic Visitor Location