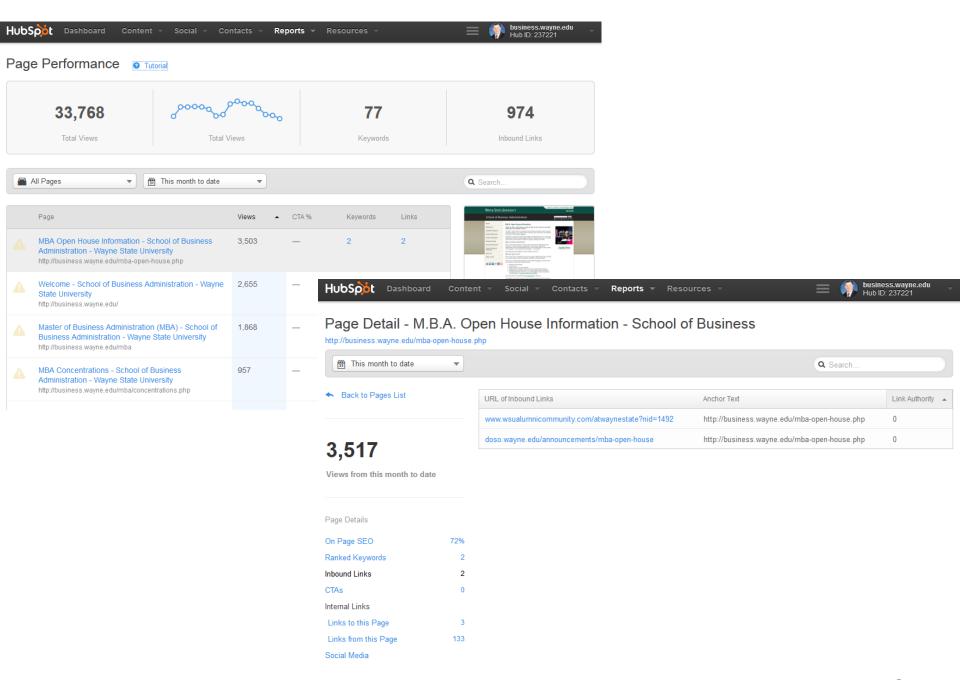

## Page Performance

HubSpbt

33,768

Total Views

Total Views

**77** 

Keywords

974

Inbound Links

This month to date ▼

Q Search...

| Page                                                                                                                                       | Views • | CTA % | Keywords | Links |
|--------------------------------------------------------------------------------------------------------------------------------------------|---------|-------|----------|-------|
| MBA Open House Information - School of Business<br>Administration - Wayne State University<br>http://business.wayne.edu/mba-open-house.php | 3,503   | _     | 2        | 2     |
| Welcome - School of Business Administration - Wayne<br>State University<br>http://business.wayne.edu/                                      | 2,655   | _     | 0        | 142   |
| Master of Business Administration (MBA) - School of<br>Business Administration - Wayne State University<br>http://business.wayne.edu/mba   | 1,868   | _     | 4        | 29    |
| MBA Concentrations - School of Business<br>Administration - Wayne State University<br>http://business.wayne.edu/mba/concentrations.php     | 957     | _     | 3        | 1     |
|                                                                                                                                            |         |       |          |       |

Title:

MBA Open House Information -School of Business Administration - Wayne State University

Refresh page data