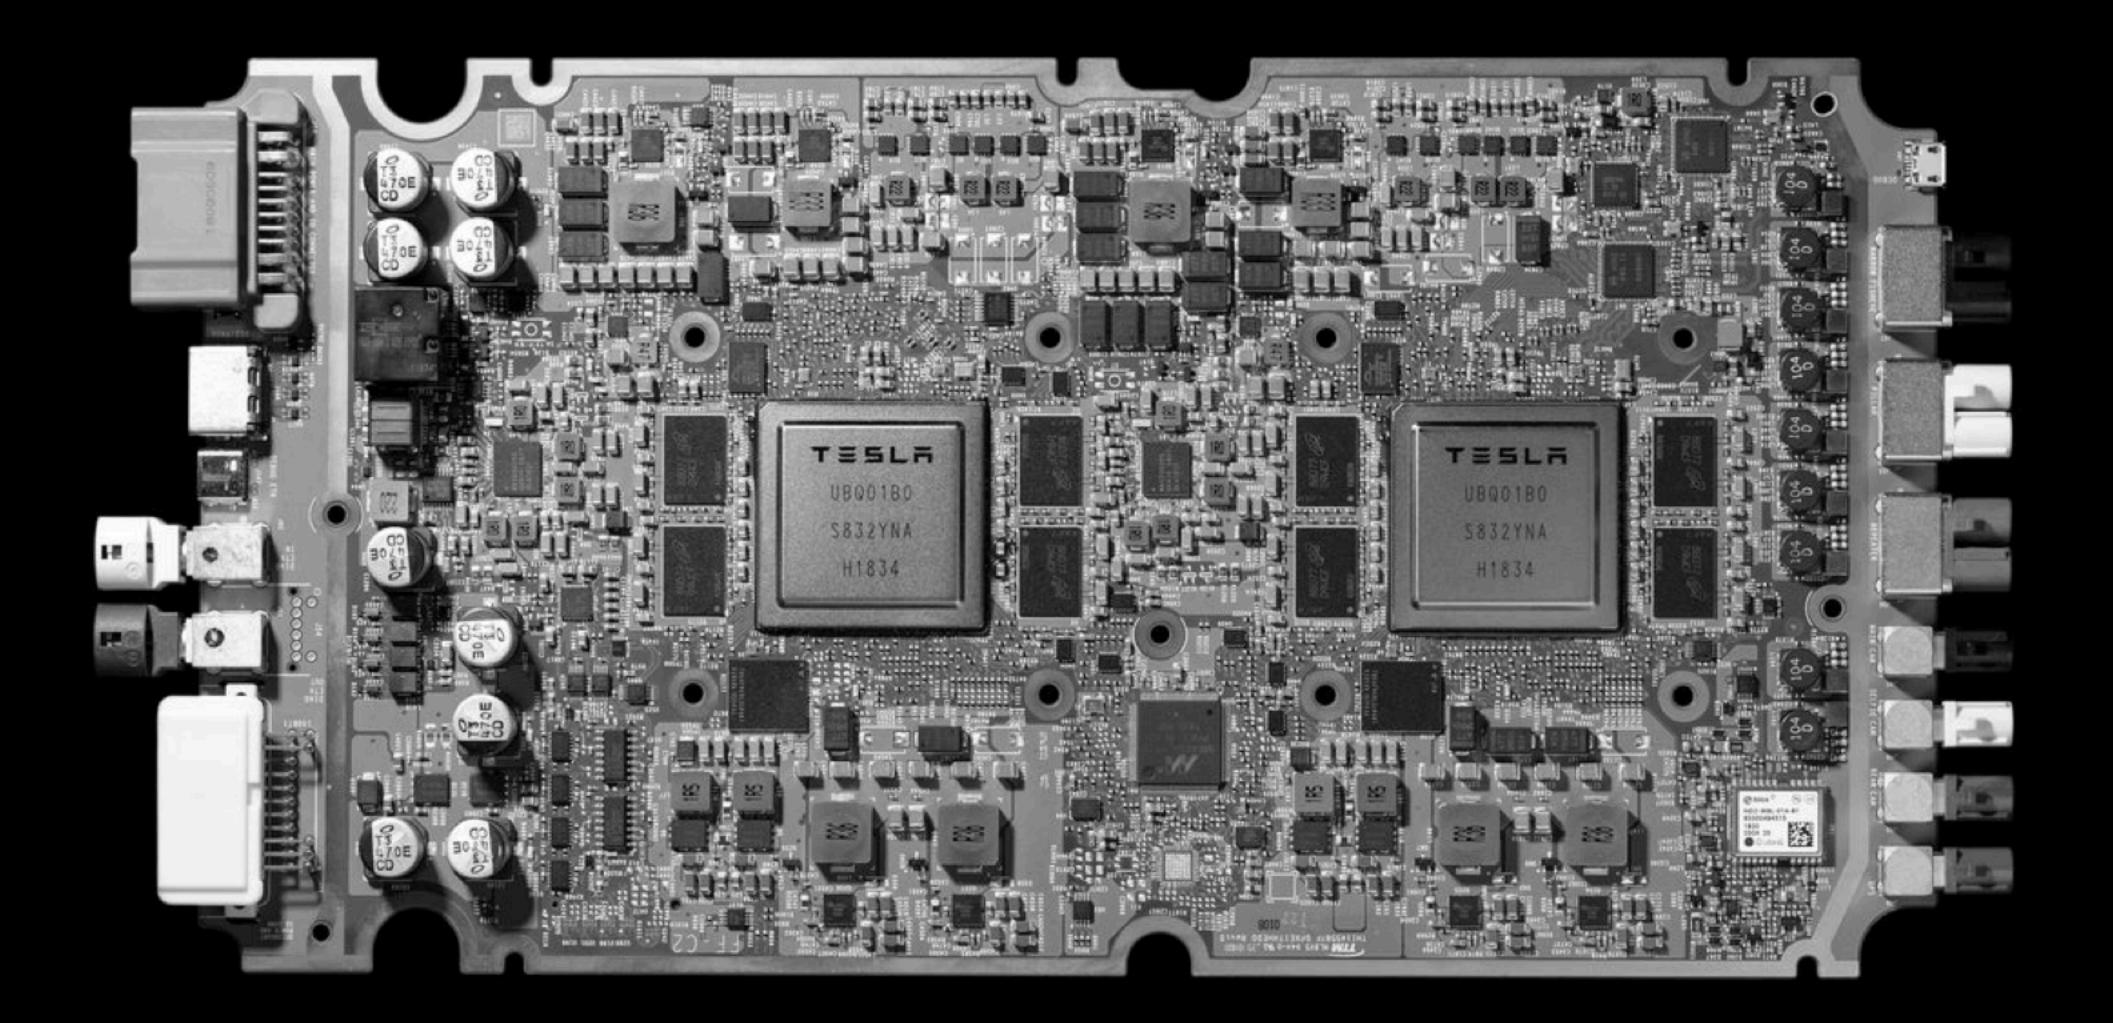

#### W16 8.0 LITER 1,500 HP 1,600 NM

Image: Bugatti W16 Engine

I.C.E. AGE MASTERY: ADVANCED METALLURGY I HEAT AND FRICTION MANAGEMENT I COMBUSTION EFFICIENCY I FLUID MANAGEMENT

Image: Tesla Processor

AUTOMOBILITY ERA MASTERY: ADVANCED PROCESSING I VISION SYSTEMS I AI I MULTI-SENSOR ARRAYS I HIGH BANDWIDTH CONNECTIVITY

AUTOMOBILITY ERA MASTERY: ADVANCED PROCESSING I VISION SYSTEMS I AI I MULTI-SENSOR ARRAYS I HIGH BANDWIDTH CONNECTIVITY

AI AFFECTING EMOTIONS VIA: LEVERAGING CONTEXT I

G Image: IDEO - Future of Automobility