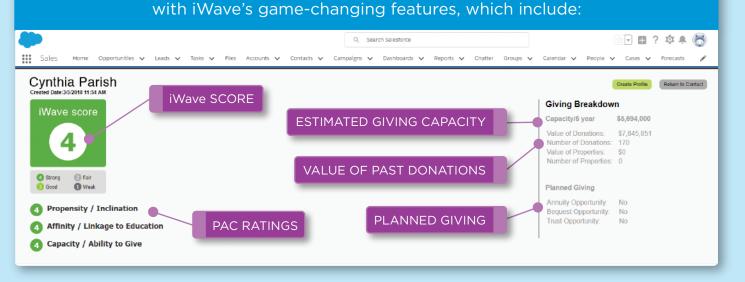

## iWave score Δ STRONG PROSPECT

Enrich your internal Salesforce data with iWave's 1 billion wealth and philanthropic records to learn more about your prospective donor's capacity and inclination to give. This insight helps you to focus time and effort on your best major gift prospects.

### How is the iWave score generated?

The iWave score is generated by matching your constituent's contact information to public and proprietary records within the iWave database. To ensure the score is aligned with your fundraising strategy, you have the ability to customize the parameters used to calculate it.

#### What else can I do with iWave beyond generating a score?

Within each constituent record in Salesforce, you can view high-level iWave information including the iWave score and key wealth and philanthropic insights. But that's not all! The **Link to Profile** feature takes you into the iWave platform where you can build and customize a comprehensive prospect profile for each constituent. Choose different affinity categories, add and delete records, share and export with your team, and refresh scores as needed. Turn to iWave's lookup tool when prospecting for new potential donors, or **set alerts** to be notified as soon as new wealth and philanthropic information is available for your existing constituents.