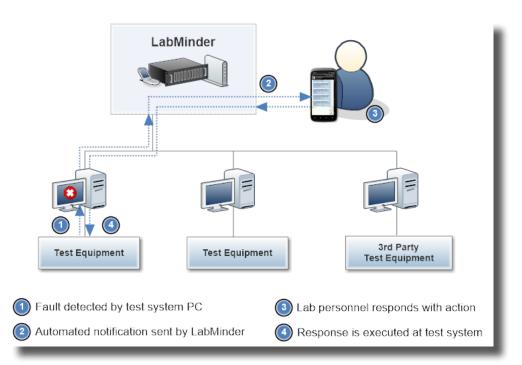

# 24/7/365 Unattended Operation with Automated Notification and Response

Today's lab manager is under constant pressure to increase productivity, but at the same time maintain or even reduce costs. One of the guickest ways to increase output is by simply adding operating hours. But without any other changes, the benefit would quickly be offset by the cost of the additional manpower to support those hours. LabMinder is a stand-alone lab-wide system that supports unattended operation by providing automated

LabMinder

Laboratory Monitoring System

notification and response capabilities when no operator is present. Unmanned test systems are continuously monitored, and designated personnel are notified by text message or email if an important event is detected. Responses can be sent back to LabMinder, triggering predefined actions in case of error.

Notification can either be sent to an entire list simultaneously, or to the first person on the list, and then escalated through the list until someone responds.

LabMinder constantly monitors and interacts with the various systems within the lab, and notifies designated personnel via text or email if an important event is detected.