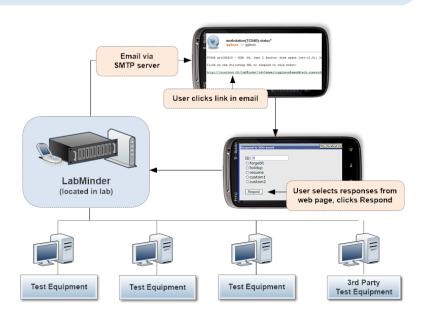

## LabMinder Email Notifications

LabMinder sends email via an existing SMTP server. The response is displayed via a temporary web page on the LabMinder display.