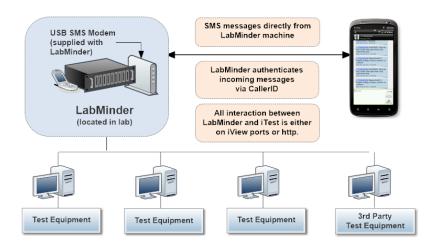

## LabMinder SMS Notifications

LabMinder typically sits inside the lab rather than on a company network, and is connected directly to an SMS modem.