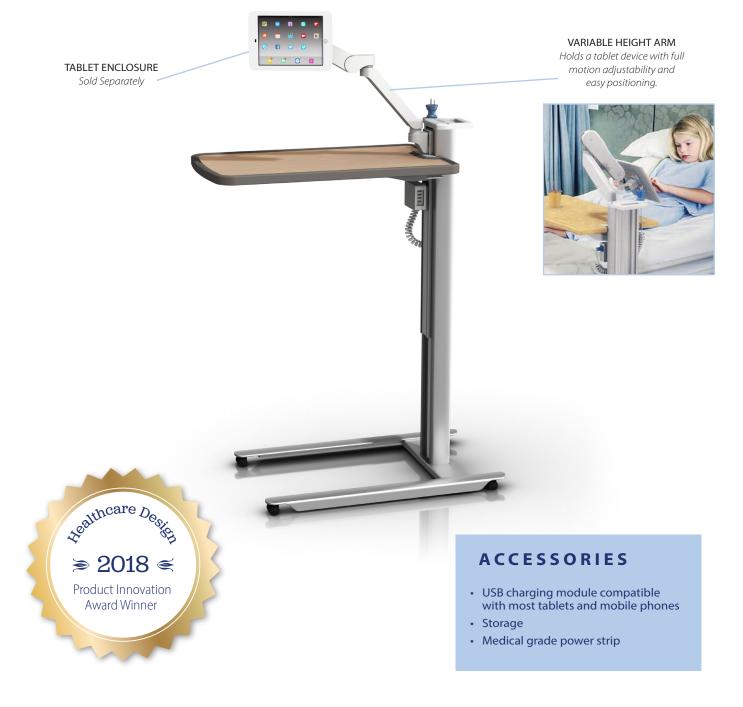

## LOOKING FOR A WAY TO INCREASE YOUR PATIENT EXPERIENCE?

VERSATILE | DURABLE | EASY-TO-USE

Unlike existing over-bed tables, the medical-grade Patient Engagement Table includes an adjustable arm to hold a personal or hospital-issued tablet. Patients can then use the devices to stay connected, entertained and informed. Tablets also are used to schedule follow-up appointments and provide secured patient data, including discharge instructions.

## TABLE FEATURES

- Low-profile, U-shaped base for bed clearance and ease of movement
- Seamless, durable synthetic laminate surface with recessed area to contain spills
- Height adjustable via convenient, easy-to-use hand controls
- Anodized aluminum construction for durability and ease of cleaning
- · Integrated, industry-standard GCX channel profile to facilitate IT hardware integration
- Accessory track to integrate accessories (storage, USB charging module, medical-grade power strip)
- Handle for easy positioning with cradle for power cord
- VHM-T Variable Height Arm for tablet device with full motion adjustment for easy positioning

## TABLE SPECS

- Variable Height Tablet Arm Load Range: 1.5 4.0 lb / .68 1.8 kg
- Maximum Load for Laiminate Tabletop: 6 lb / 2.7 kg
- Tabletop material: Laminate Tabletop dimensions, overall w/d: 19.25 x 32" / 48.9 x 81.3 cm
- Tabletop dimensions, recessed area: 18 x 30" / 45.7 x 76.2 cm
- Height adjustment range: 14.75" / 37.5 cm
- Tabletop height, minimum to maximum: 27.75 to 42.5" / 70.5 to 108 cm
- Main column height: 46" / 116.8 cm Base clearance height: 2" / 5.1 cm
- Caster diameter: 1.4" / 3.6 cm