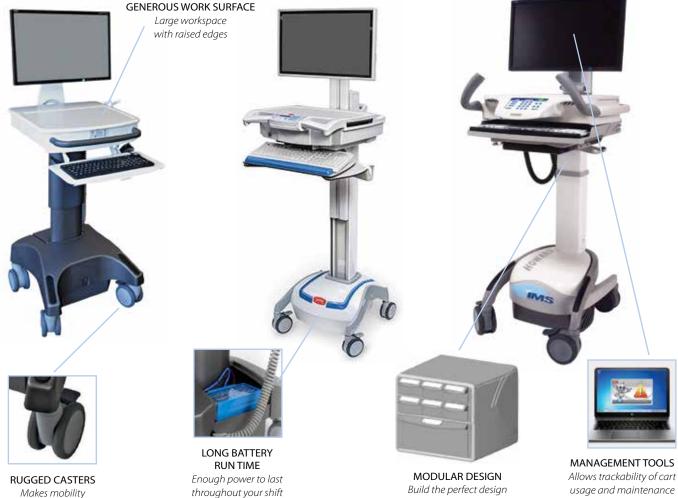

## WHAT WORKFLOW PROBLEM DO YOU NEED SOLVED?

DURABILITY

ERGONOMICS

AFFORDABLITY

The unique consultative approach from IMS helps you find the right powered cart system for your workflow. We offer the best selection of powered carts, professional support, onsite integration and Preventative Maintenance Services to keep you up and running with the lowest cost of ownership.

## **IMS OFFERS:**

- Best in class solutions at an affordable price
- Products built to last in the healthcare environment
- Onsite service support for less downtime

Makes mobility

much easier

to fit your workflow

## CART FEATURES

- Sturdy, cleanable and durable construction, designed to last
- · Service, support and preventative maintenance options to protect your fleet investment
- Offering a complete line of powered carts for LCD Monitors or laptops that adapt to your workflow
- Small footprint, slim profile fits into small spaces
- Sit-to-stand height adjustability offers all users proper ergonomics