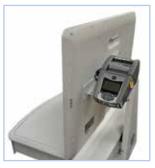

## BUILT FOR YOUR WORKFLOW

CART OPTIONS

SANI-WIPE MOUNTS | BARCODE SCANNER MOUNTS | SHARPS CONTAINER MOUNTS | CUP HOLDERS CAMERA MOUNTS | PRINTER/SCANNER/EQUIPMENT SHELVES | STORAGE BASKETS