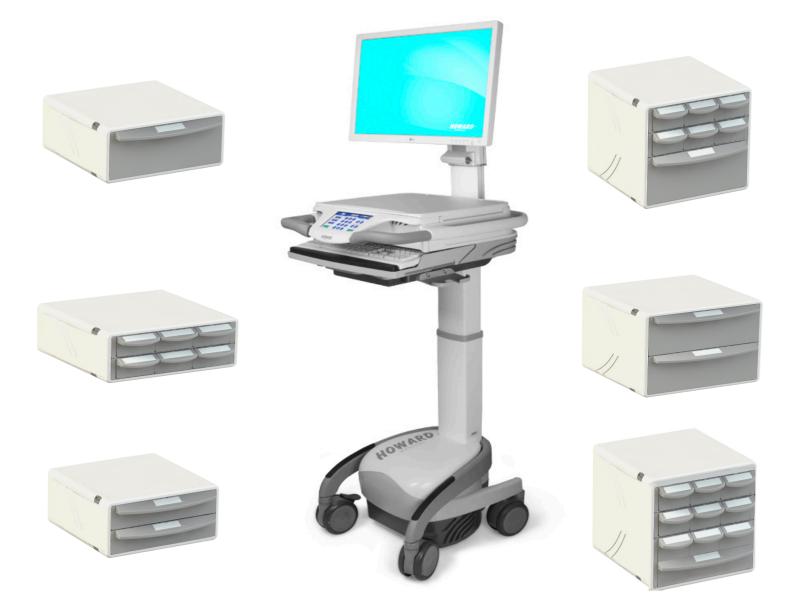

## Hi-Care E Drawers Drawers & bins for every need

## convergint<sup>®</sup> innovative medical

Storage offerings include hundreds of drawer options to facilitate efficiency for healthcare professionals. Available with smaller medication bins to larger storage drawers, there is a solution for every area of the hospital. Electronic locking is standard with Med Manager software to control user access PIN codes. A second layer of Narc Locking available. A modular design with cassettes facilitates easy filling and swapping of drawers for changing work flows. Contact us today to find the customized solution that works for your staff.