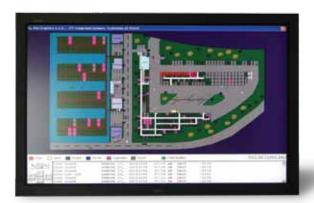

#### SiteGraphics Software

## **Capabilities**

- The site graphics management tool contributes to marketing and operational effectiveness. Nothing demonstrates security like the up-to-date status of every unit displayed graphically in the site's main office.
- Customized and color-coded facility maps provide the ability to quickly track site activity and guide prospective customers to featured units.
- The inlcuded SiteBuilder application is an easy-to-use tool for revising the facility map or adjusting indicator colors.

#### **Benefits**

SiteGraphics software (Model #PGRAGSV) has many benefits for facilities of any size, including the following:

- The SiteMaster function is interactive with the FalconXT system controller and StorLogix software from PTI Security Systems. When activity occurs within the facility the individual unit changes color on the graphics map. SiteGraphics can display security logs through a split-screen presentation.
- SiteGraphics software arrives already customized to represent the facility and equipped with precise pre-calculated panning lines to maximize the presentation on the monitor being used.

#### **Technology**

SiteGraphics software (Model #PGRAGSV) from PTI Security Systems features a Windows®-based high-resolution graphical image that provides detailed characteristics of the site. Images are customized to the individual facility with precise pre-calculated panning lines to maximize the presentation on the monitor.