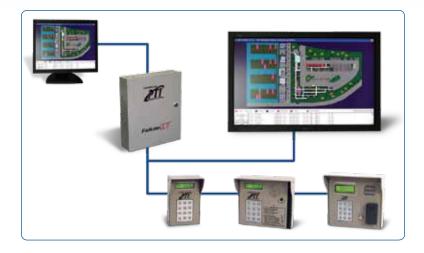

#### **Benefits**

SiteGraphics software (Model #PGRAGSV) has many benefits for facilities of any size, including the following:

- The SiteMaster function is interactive with the FalconXT system controller and StorLogix software from PTI Security Systems. When activity occurs within the facility the individual unit changes color on the graphics map. SiteGraphics can display security logs through a split-screen presentation.
- SiteGraphics software arrives already customized to represent the facility and equipped with precise pre-calculated panning lines to maximize the presentation on the monitor being used.

#### **Technology**

SiteGraphics software (Model #PGRAGSV) from PTI Security Systems features a Windows®-based high-resolution graphical image that provides detailed characteristics of the site. Images are customized to the individual facility with precise pre-calculated panning lines to maximize the presentation on the monitor.