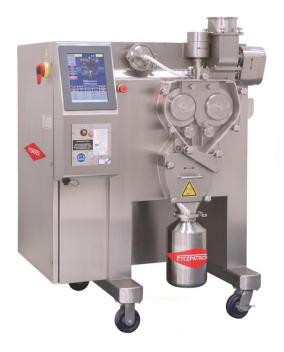

# PRODUCT TESTING CAPABILITIES

Model CCS320 Roll Compactor

### **LAB EQUIPMENT:**

The Test Centre is equipped with a model CCS320 roll compactor, which is designed for pilot-scale research, making it ideal for the test lab. All results are directly scalable to production equipment, so a result achieved at Delran, will be transferable to your factory environment.