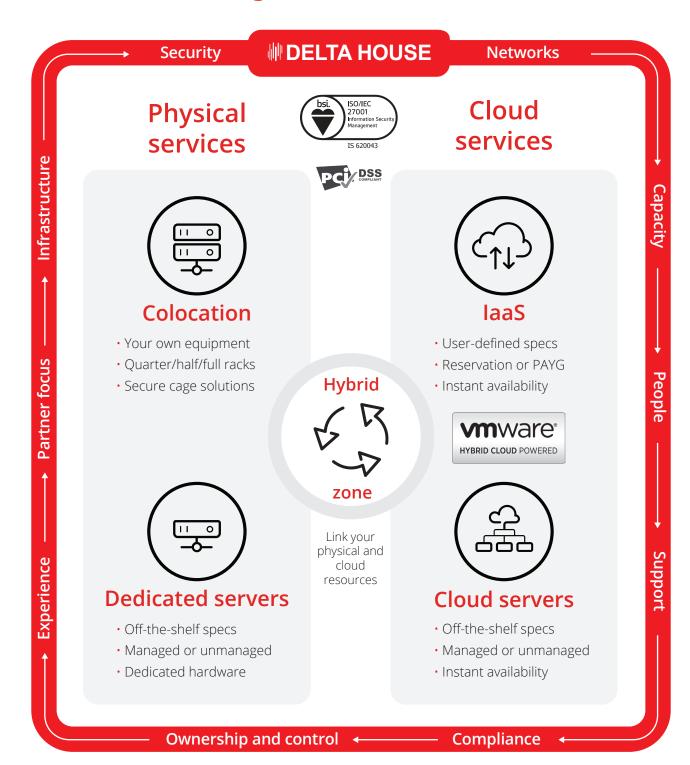

## ...is our difference

Our owned and operated home: Tier III rated Delta House is central to everything we offer. With ISO27001 accreditation, multiple diverse fibre routes and an array of network providers, it's one of the most secure and connected buildings in the UK.

#### Physical layer

Redundancy is built into all aspects of our infrastructure, from cooling systems and diverse 2(N+N) power, to resilient links with every major connectivity provider and key data centre location in the country. And with BS5979 NSI Gold Approved Security and Home Office Approved status for data storage — staffed by accredited security and operations personnel — our investments in physical elements and resources are setting the grade for independent data centres.

#### Physical hosting

From quarter racks to secure cages, and from single dedicated servers to load balanced clusters: if you need the hands-on control of your own colocated hardware or the raw power of bare metal then we've got you covered.

### Cloud hosting

Our commercial grade VMware Infrastructure as a Service (laaS) environment offers flexible compute resources on demand as part of your own virtual data centre, or straight-forward off-the-shelf, instantly provisioned virtual servers with no-risk rolling monthly contracts.

#### Service layer

All of this underpinned by a range of operational assets that complete the picture. Our renowned on-site support. The fact that we own and control the destiny of our home. Our investment and commitment to compliance and our decades of experience in the field. And if you're an MSP or VAR, you'll find us to be a willing and enthusiastic partner offering favourable rates.