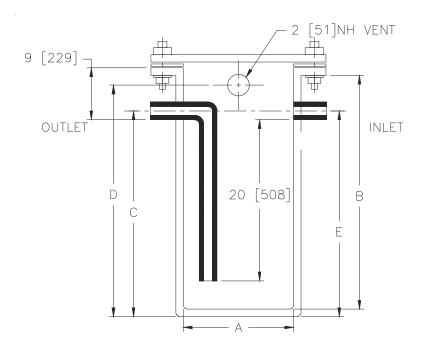

## **Customized For Precision**

Dimensional Data (inches and [ mm ]) are Subject to Manufacturing Tolerances and Change Without Notice

Inlet (I), Outlet (O) and Vent (V)

## **Engineering Specifications**: Town & Country Plastics OS-HDPE Series

Storage tank manufactured from high density polyethylene with \_\_\_\_ gallon capacity, having 4" no-hub inlet / outlet, and 2 " no-hub vent connections with seamless construction. Top to be bolted down with stainless steel hardware and neoprene gasket. 20" trap seal to be permanent factory installed inside of unit on outlet side.

| Model<br>Number | Gallon<br>Cap. | Inlet/<br>Outlet | Approx.<br>Wt. [kg.] | Wall Thk. | А        | В         | C/E           | D             |
|-----------------|----------------|------------------|----------------------|-----------|----------|-----------|---------------|---------------|
| OS-55-HDPE      | 55             | 4 [102]          | 50 [23]              | 3/16 [5]  | 22 [559] | 36 [914]  | 29-1/4 [743]  | 31 [787]      |
| OS-100-HDPE     | 100            | 4 [102]          | 85 [39]              | 1/4 [6]   | 28 [711] | 42 [1067] | 35-1/4 [895]  | 37 [940]      |
| OS-150-HDPE     | 150            | 4 [102]          | 100 [45]             | 1/4 [6]   | 31 [787] | 48 [1219] | 41-1/4 [1048] | 42 [1067]     |
| OS-175-HDPE     | 175            | 4 [102]          | 125 [57]             | 1/4 [6]   | 30 [762] | 57 [1448] | 50-1/4 [1276] | 53-1/2 [1360] |
| OS-200-HDPE     | 200            | 4 [102]          | 140 [64]             | 1/4 [6]   | 36 [914] | 48 [1219] | 41-1/4 [1048] | 42 [1067]     |