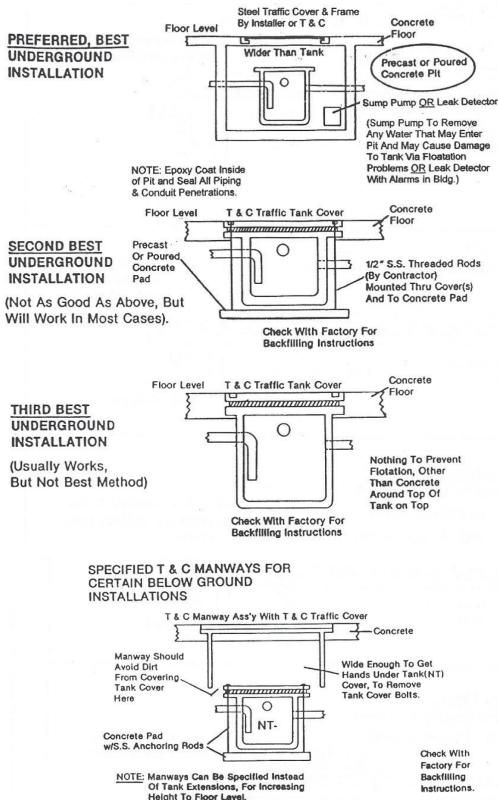

## **Typical Below Ground Installations**

\* This recommended preferred, best way is the only way we can warranty our tanks for below ground use (see note below).

## NOTE:

T&C strongly recommends all HDPE tanks, sumps and interceptors be put in and kept dry in concrete pits (vaults). We cannot warranty direct burial as there are too many uncontrollable variable installation issues (such as buoyancy forces, unstable ground conditions, settling and shifting of soils, etc.).