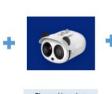

## FEATURES

- 8. Simplified solution: Smart Terminal+Tripod
- 9. Response time: 150ms
- 10. Object distance ratio: optical resolution 20: 1
- 11. Measuring position: forehead, eye, or wrist
- **12. System accuracy: 0.5**°C
- 13. Triggered method with proximity sensor at 12 in/30cm

## WHAT'S INCLUDED?

- 6. Everything needed to get setup including user manuals
- Hardware includes Smart Human Body Fever Infrared Scanner standalone (no network) or network options 4G, WiFi or LoraWAN.
- 8. User defined alarm thresholds LED + Sound + Light + App