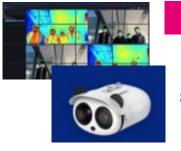

## THERMAL BODY TEMPERATURE **MONITORING SOLUTION**

Bold radiation source

## Thermal imaging dual light lens

## **FEATURES**

- 1. **High Efficiency: Receive** highly accurate readings from a distance of 9.8ft away and within a span of 4.3ft across
- 2. Accurately detect up to 12 distinct body temperature readings simultaneously 3. **Real-Time Accuracy**
- 4 **High Temperature Alert: The** built-in siren alarm and strobe light will alert you to high temperature readings

## WHAT'S INCLUDED?

- 1. Everything needed to get setup including detailed instructional videos and user manuals are included
- 2. Hardware includes the highsensitivity VOx thermal hybrid camera, blacboady calibrator box, Amcrest Al NVR, two tripods, and other installation accessories