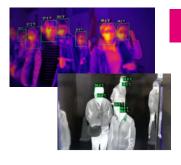

## **FEATURES**

- 1. **High Efficiency: Receive** highly accurate readings from a distance of 9.8ft away and within a span of 4.3ft across
- 2. Accurately detect up to 12 distinct body temperature readings simultaneously 3. **Real-Time Accuracy**
- 4 **High Temperature Alert: The** built-in siren alarm and strobe light will alert you to high temperature readings

## WHAT'S INCLUDED?

- 1. Everything needed to get setup including detailed instructional videos and user manuals are included
- 2. Hardware includes the highsensitivity VOx thermal hybrid camera, blacboady calibrator box, Amcrest Al NVR, two tripods, and other installation accessories