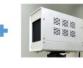

## **FEATURES**

- Built in high-precision infrared module, temperature detection range 10 °C ~ 150 °C, accuracy ± 0.3 °C
- 6. Visible light: binocular face recognition, supporting gates, etc.
- 7. Rich hardware interfaces, integrated 100M Ethernet interface, audio interface, Wiegand interface, relay interface, tfcard, USB and other interfaces

### WHAT'S INCLUDED?

- 3. Face recognition + body temperature check Access Control Tablet with 8.5-inch ultra-high definition display screen.
- Built in application to store and process 65,000 faces and customized thresholds
- 5. Excellent environment adaptability to strong backlight