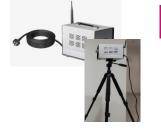

## WHAT'S INCLUDED?

- 6. Everything needed to get setup including user manuals
- Hardware includes Smart Human Body Fever Infrared Scanner standalone (no network) or network options 4G, WiFi or LoraWAN.
- 8. User defined alarm thresholds LED + Sound + Light + App