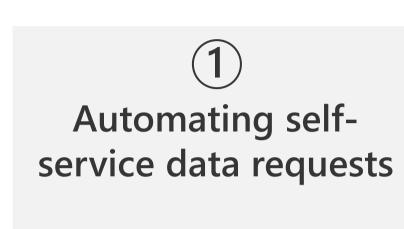

### Automating self-service data requests

27

What are the brand perceptions of students in the U.S., Germany and Japan?

#### Today...

#### In the Future...

#### Our Payoff...

285,000 minutes OR 4,750 hours!