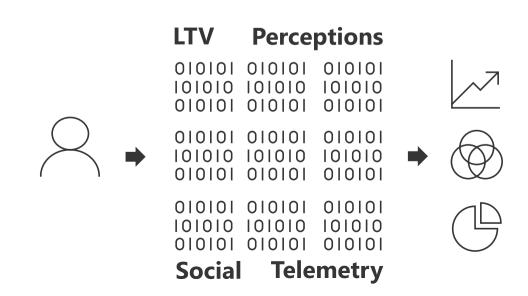

#### **Business Outcomes**

- Customer satisfaction
- Loyalty
- Recommendation
- Revenue
- Gross margin
- Customer lifetime value