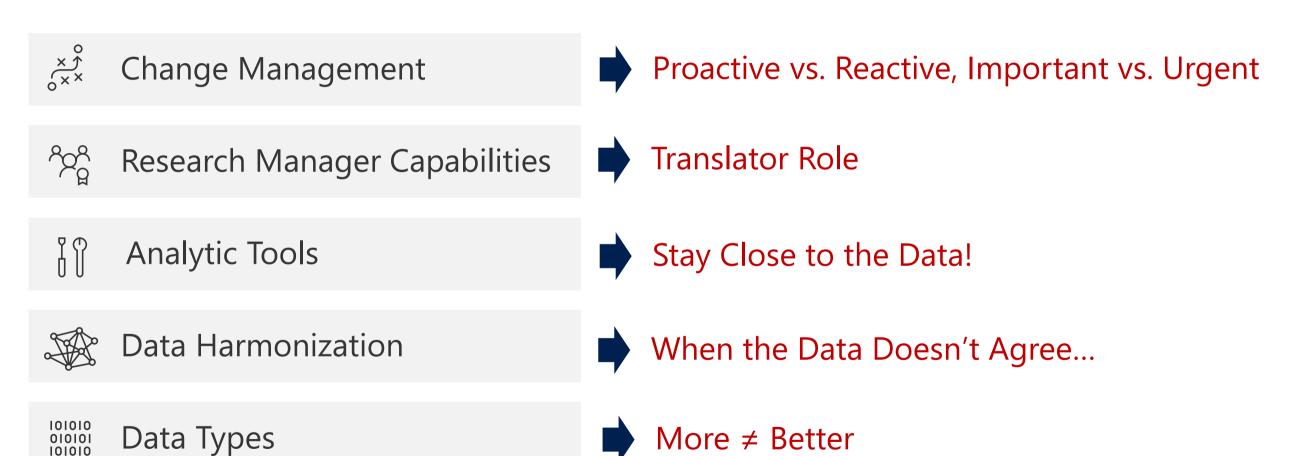

## How do we get there? Consider where you are on the readiness spectrum

| Change Management                   | Resisting          | Activating       |
|-------------------------------------|--------------------|------------------|
| ്റ്റ് Research Manager Capabilities | Novice             | Expert           |
| Analytic Tools                      | Expertise Required | Self-serve       |
| Data Harmonization                  | None               | AII              |
| Data Types                          | Single Source      | Multiple Sources |

### How do we get there?

Change management opportunities and watch outs