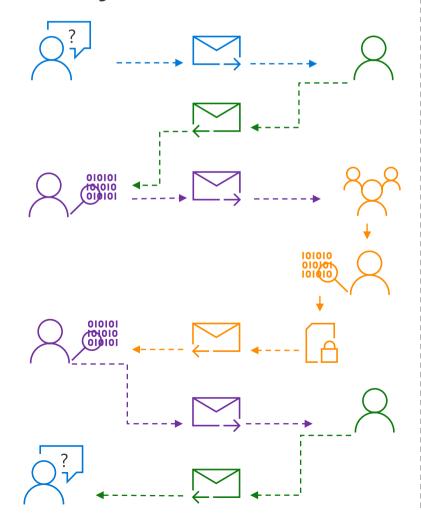

### Automating self-service data requests

27

What are the brand perceptions of students in the U.S., Germany and Japan?

#### Today...

#### In the Future...

#### Our Payoff...

285,000 minutes OR 4,750 hours!