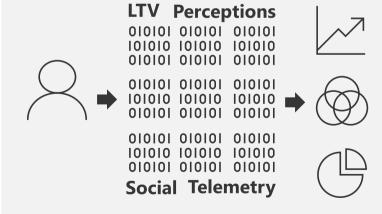

### **Enabling real-time integrated insights**

What's going on with Surface?

### **Today**

- Human-dependent process
- Non-integrated data in silos
- Static insights

#### In the Future

- Human directed + automated process
- Comprehensive, standardized and harmonized data
- Dynamic, real-time insights

Microsoft - Confidential