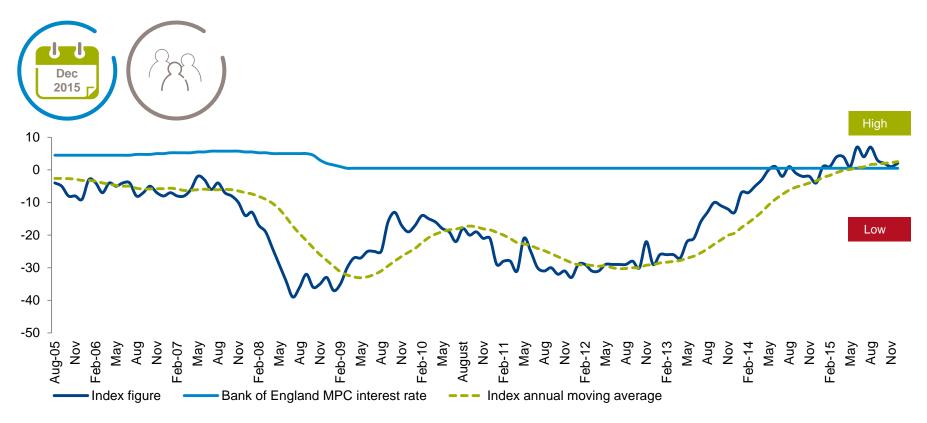

#### Consumer Confidence Barometer

The Index Score is calculated using the results of five questions (1,2,3,4, and 8). The mean score from each of these five questions is combined and the Index Score is the average.