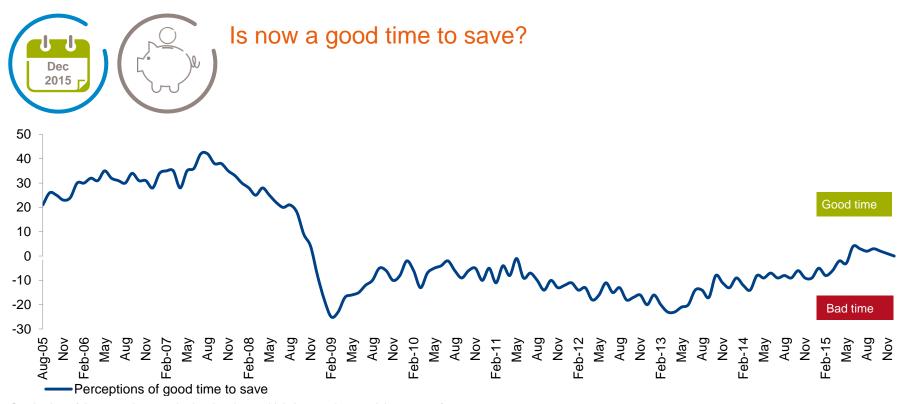

### Savings index

Q10 In view of the general economic situation do you think that now is a good time to save? A very good time to save = 1 / A fairly good time to save = 0.5 / A very bad time to save = -1 / A very bad time to save = -1 / A very bad time to save = -1 / A very bad time to save = -1 / A very bad time to save = -1 / A very bad time to save = -1 / A very bad time to save = -1 / A very bad time to save = -1 / A very bad time to save = -1 / A very bad time to save = -1 / A very bad time to save = -1 / A very bad time to save = -1 / A very bad time to save = -1 / A very bad time to save = -1 / A very bad time to save = -1 / A very bad time to save = -1 / A very bad time to save = -1 / A very bad time to save = -1 / A very bad time to save = -1 / A very bad time to save = -1 / A very bad time to save = -1 / A very bad time to save = -1 / A very bad time to save = -1 / A very bad time to save = -1 / A very bad time to save = -1 / A very bad time to save = -1 / A very bad time to save = -1 / A very bad time to save = -1 / A very bad time to save = -1 / A very bad time to save = -1 / A very bad time to save = -1 / A very bad time to save = -1 / A very bad time to save = -1 / A very bad time to save = -1 / A very bad time to save = -1 / A very bad time to save = -1 / A very bad time to save = -1 / A very bad time to save = -1 / A very bad time to save = -1 / A very bad time to save = -1 / A very bad time to save = -1 / A very bad time to save = -1 / A very bad time to save = -1 / A very bad time to save = -1 / A very bad time to save = -1 / A very bad time to save = -1 / A very bad time to save = -1 / A very bad time to save = -1 / A very bad time to save = -1 / A very bad time to save = -1 / A very bad time to save = -1 / A very bad time to save = -1 / A very bad time to save = -1 / A very bad time to save = -1 / A very bad time to save = -1 / A very bad time to save = -1 / A very bad time to save = -1 / A