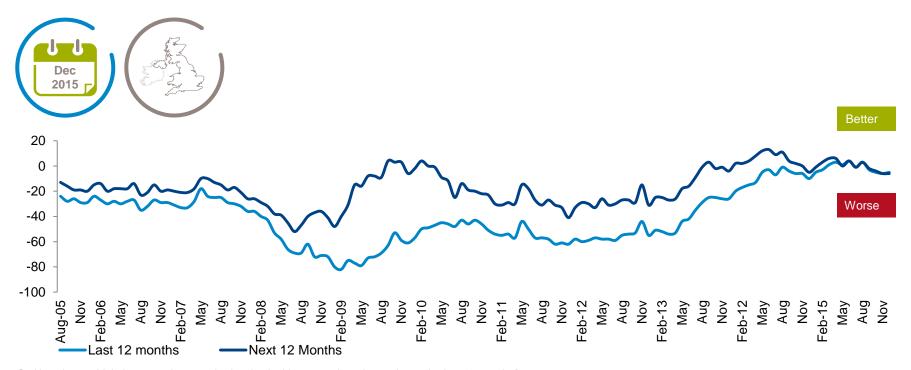

### General economic situation of the country

Q3 How do you think the general economic situation in this country has changed over the last 12 months? Got a lot better = 1 / Got a little better = 0.5 / Stayed the same = 0 / Got a little worse -0.5 / Got a lot worse = -1

Q4 How do you expect the general economic situation in this country to develop over the next 12 months? Get a lot better = 1 / Get a little better = 0.5 / Stay the same = 0 / Get a little worse -0.5 / Get a lot worse = -1