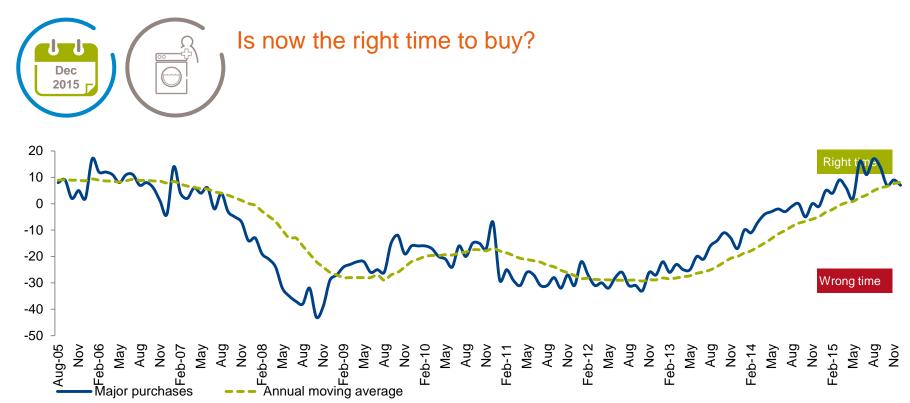

### Climate for major purchases

Q8 In view of the general economic situation, do you think now is the right time for people to make major purchases such as furniture or electrical goods? Yes, now is the right time = 1 / It is neither the right time nor the wrong time = 0 / No, it is the wrong time = -1