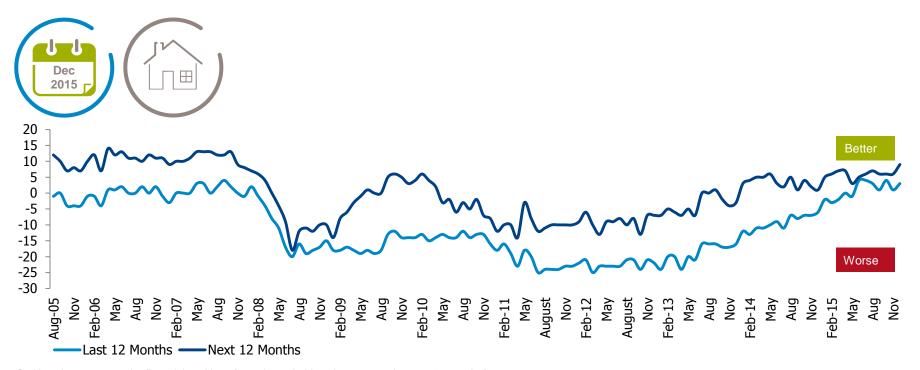

#### Personal financial situation of household

Q2 How do you expect the financial position of your household to change over the next 12 months? Get a lot better = 1 / Get a little better = 0.5 / Stay the same = 0 / Get a little worse -0.5 / Get a lot worse = -1

Q1 How has the financial situation of your household changed over the last 12 months?

Got a lot better = 1 / Got a little better = 0.5 / Stayed the same = 0 / Got a little worse -0.5 / Got a lot worse = -1