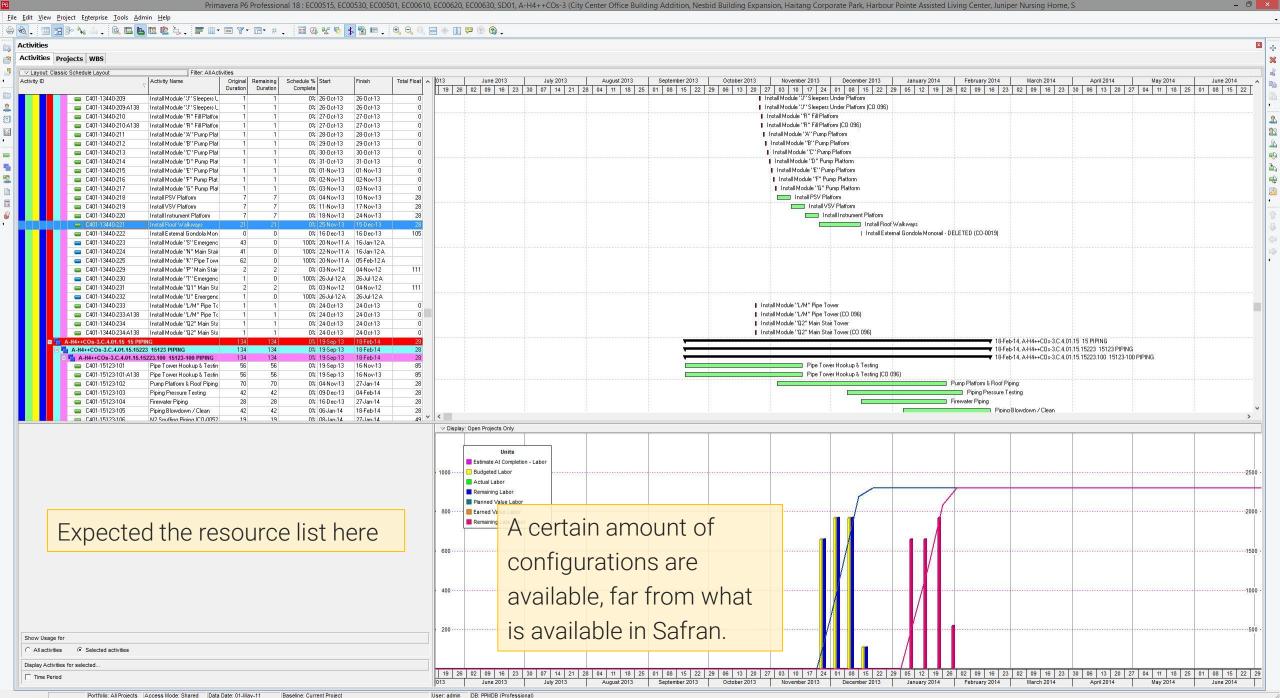

• P6: Bar/Symbol configuration; not as comprehensive as in Safran

| )        | 7                              | Activity Name Orig                      | inal Duration | Remaining S<br>Duration | Complete | t Finish            | Total Floa |        | 2010<br>v Dec | Jan    | Qtr 1, 2011<br>Feb | Mar       |     | 2, 2011<br>May | Jun Jul  | Qtr 3, 201<br>Aug |     | Oct       | Qtr 4, 2011<br>Nov | Dec             | Jan                          | Qtr 1, 2012<br>Feb | Mar                        | Apr                         | Qtr 2, 2012<br>May            | Jun              | Jul                              | Aug                                                                                                                                                                                                                                                                                                                                                                                                                                                                                                                                                                                                                                                                                                 |        |
|----------|--------------------------------|-----------------------------------------|---------------|-------------------------|----------|---------------------|------------|--------|---------------|--------|--------------------|-----------|-----|----------------|----------|-------------------|-----|-----------|--------------------|-----------------|------------------------------|--------------------|----------------------------|-----------------------------|-------------------------------|------------------|----------------------------------|-----------------------------------------------------------------------------------------------------------------------------------------------------------------------------------------------------------------------------------------------------------------------------------------------------------------------------------------------------------------------------------------------------------------------------------------------------------------------------------------------------------------------------------------------------------------------------------------------------------------------------------------------------------------------------------------------------|--------|
|          | E 300-45370-102                | Orientation Drawings                    | 96            | 0                       | 100% 234 | lov-09 / 24-Apr-10  |            |        | v Dec         | Jan    | rep                | маг       | Apr | mdy            | Jun Jul  | Aug               | Sep | UCI       | NOV                | Dec             | Jan                          | rep                | маг                        | Apr                         | мау                           | Jun              | Jui                              | Aug                                                                                                                                                                                                                                                                                                                                                                                                                                                                                                                                                                                                                                                                                                 | Sep    |
|          | E 300-45370-103                | Foundation Drawings                     | 82            | 0                       |          | ec-09.4 16-Apr-10.4 |            |        |               | E.     | 1                  |           |     | 1              |          |                   |     |           |                    |                 |                              |                    |                            |                             |                               |                  |                                  |                                                                                                                                                                                                                                                                                                                                                                                                                                                                                                                                                                                                                                                                                                     |        |
|          |                                |                                         |               |                         |          | Bars                |            |        |               |        |                    |           |     |                | ×        |                   |     |           |                    |                 |                              |                    |                            |                             |                               |                  |                                  |                                                                                                                                                                                                                                                                                                                                                                                                                                                                                                                                                                                                                                                                                                     |        |
| isplay   | Name                           | Timescale                               | User Sta      | rt Date                 | Us       | er Finish Da        | ate        | Filter |               | 1      | Preview            | ^         | 1   |                | ок       | 1                 |     | Cathodi   | Protection D       | rawings         |                              |                    |                            |                             |                               |                  |                                  |                                                                                                                                                                                                                                                                                                                                                                                                                                                                                                                                                                                                                                                                                                     |        |
|          | Actual Work                    | Actual Bar                              |               |                         |          |                     |            | Norm   | al            |        |                    |           | -   |                |          | RING              |     |           |                    |                 |                              |                    |                            |                             |                               |                  |                                  |                                                                                                                                                                                                                                                                                                                                                                                                                                                                                                                                                                                                                                                                                                     |        |
| V        | Remaining Work                 | Remain Bar                              |               |                         |          |                     |            | Norm   | al and No     | n-cri  | 0                  |           | 0   | 0              | Cancel   | GS<br>DRAWINGS    | 5   |           |                    |                 |                              |                    |                            |                             |                               |                  |                                  |                                                                                                                                                                                                                                                                                                                                                                                                                                                                                                                                                                                                                                                                                                     |        |
| V        | Critical Remaining             | Remain Bar                              | 11            |                         |          |                     |            | Norm   | al and Cri    | tical  | 8.                 |           |     |                |          |                   |     |           |                    |                 |                              |                    |                            |                             |                               |                  |                                  |                                                                                                                                                                                                                                                                                                                                                                                                                                                                                                                                                                                                                                                                                                     |        |
|          | Start Constraint               | Remain Bar                              | 11            |                         |          |                     |            | Has :  | Start Cons    | strain |                    |           | 1   |                | Apply    | INGS              |     |           |                    |                 |                              |                    |                            |                             |                               |                  |                                  |                                                                                                                                                                                                                                                                                                                                                                                                                                                                                                                                                                                                                                                                                                     |        |
|          | Finish Constraint              | Remain Bar                              | 1             |                         |          |                     |            | Has I  | inish Cor     | nstrai |                    |           |     |                |          |                   |     |           |                    |                 |                              |                    |                            |                             |                               |                  |                                  |                                                                                                                                                                                                                                                                                                                                                                                                                                                                                                                                                                                                                                                                                                     |        |
|          | <b>Baseline Mileston</b>       | Primary Baseline B                      |               |                         |          |                     |            | Miles  | tone          |        | $\diamond$         | <b>\$</b> | ÷   |                | Add      |                   |     |           |                    |                 |                              |                    |                            |                             |                               |                  |                                  |                                                                                                                                                                                                                                                                                                                                                                                                                                                                                                                                                                                                                                                                                                     |        |
|          | Current Bar Labe               | Current Bar                             |               |                         |          |                     |            | Norm   | al or Levi    | elofi  |                    |           | ×   | 1 14           | Delete   |                   |     |           | 1 A, A-H4++C       | :Os-3.E. 3.00.4 | 5310 45310 E                 | INGINEERIN         | IG ADMIN & S               | UPPORT                      |                               |                  |                                  |                                                                                                                                                                                                                                                                                                                                                                                                                                                                                                                                                                                                                                                                                                     |        |
| V        | Milestone                      | Current Bar                             |               |                         |          |                     |            | Miles  | tone          |        | +                  | ♦ ¥       | _   | - 0            | Delete   |                   |     | 7 07-0ct- | 1 A, A-H4++C       | 0s-3.E.3.00.4   | 5310.310 453<br>5310.310.100 | 45310-100 E        | ERING ADMIN<br>ENGINEERING | I & SUPPORT<br>3 ADMIN & SU | IPPORT                        |                  |                                  |                                                                                                                                                                                                                                                                                                                                                                                                                                                                                                                                                                                                                                                                                                     |        |
|          |                                |                                         |               |                         |          |                     |            |        |               |        |                    | >         | 6   | Cop            | by From  |                   |     | Enginee   | ring Admin & S     | Support         |                              |                    |                            |                             |                               |                  |                                  |                                                                                                                                                                                                                                                                                                                                                                                                                                                                                                                                                                                                                                                                                                     | 2222   |
|          | Bar Style                      | ( ) ( ) ( ) ( ) ( ) ( ) ( ) ( ) ( ) ( ) |               | Bar Se                  | ttings   |                     |            |        | Ва            | r Labe | els                |           | 1—  |                |          |                   |     |           |                    |                 |                              |                    |                            |                             | 0.43 43 STRU<br>0.43.12 43120 |                  |                                  |                                                                                                                                                                                                                                                                                                                                                                                                                                                                                                                                                                                                                                                                                                     |        |
|          |                                |                                         |               | 21.0000000000           |          |                     | _          |        | 10000         |        | 2011               |           |     | S              | Shift up |                   |     |           |                    |                 |                              | V 03-Feb-1         |                            | 0s-3.E.200.20               | 0.43.12.1 4312                |                  |                                  |                                                                                                                                                                                                                                                                                                                                                                                                                                                                                                                                                                                                                                                                                                     |        |
| Positio  |                                | -                                       |               |                         |          |                     |            |        |               |        |                    |           |     | Sh             | ift down | Ē                 |     |           |                    |                 |                              |                    | 200.43.17 43               |                             |                               |                  |                                  |                                                                                                                                                                                                                                                                                                                                                                                                                                                                                                                                                                                                                                                                                                     |        |
| Right    | Activity                       | Name                                    |               |                         |          |                     |            |        |               |        |                    |           | 3   |                |          |                   |     |           |                    | B01 Fo          | undation Draw                | vings              |                            |                             |                               |                  |                                  |                                                                                                                                                                                                                                                                                                                                                                                                                                                                                                                                                                                                                                                                                                     |        |
|          |                                |                                         |               |                         |          |                     |            |        |               |        |                    |           |     | 0              | ptions   |                   |     |           |                    |                 |                              |                    |                            |                             |                               |                  | 29-Jun-12 A, /<br>29-Jun-12 A, / | A-H4++COs-3.E                                                                                                                                                                                                                                                                                                                                                                                                                                                                                                                                                                                                                                                                                       | E.200. |
|          |                                |                                         |               |                         |          |                     |            |        |               |        |                    |           |     | 0              | puons    |                   |     |           |                    |                 |                              |                    |                            | F99 Trar                    | nsport Calculati              |                  | F01 Tank Me                      | chanical Calcul                                                                                                                                                                                                                                                                                                                                                                                                                                                                                                                                                                                                                                                                                     | ation  |
|          |                                |                                         |               |                         |          |                     |            |        |               |        |                    |           |     | C              | Default  |                   |     | -         |                    |                 |                              |                    |                            |                             |                               | CC               | )5 Weight Data                   | Sheets                                                                                                                                                                                                                                                                                                                                                                                                                                                                                                                                                                                                                                                                                              |        |
|          |                                |                                         |               |                         |          |                     |            |        |               |        |                    |           |     |                |          |                   |     | -         |                    |                 |                              |                    |                            |                             |                               |                  |                                  |                                                                                                                                                                                                                                                                                                                                                                                                                                                                                                                                                                                                                                                                                                     |        |
|          |                                |                                         |               |                         |          |                     |            |        |               |        |                    |           | •   |                | Help     |                   |     |           |                    | -               |                              | C30 PV 8           | & EV Valve Sp              |                             | GO6 Lif                       | fting Handling 8 | Shipping Proc                    | edure                                                                                                                                                                                                                                                                                                                                                                                                                                                                                                                                                                                                                                                                                               |        |
| <b>ф</b> | Add 🛛 💥 Dele                   | ata                                     |               |                         |          |                     |            |        |               |        |                    |           | -   |                | 11.5 lb  |                   |     |           |                    |                 |                              |                    |                            | 1                           |                               |                  |                                  | and a first one of the second s |        |
| ~        |                                | 20                                      |               |                         |          |                     |            |        |               |        |                    |           |     |                |          |                   |     |           |                    |                 |                              |                    | 1                          |                             |                               |                  | 1                                |                                                                                                                                                                                                                                                                                                                                                                                                                                                                                                                                                                                                                                                                                                     |        |
|          | -H4++COs-3.E.200.200.45.17.1 4 |                                         | 130           |                         |          | ep-11 A 06-Jul-12 A |            |        |               |        |                    |           |     |                |          |                   |     |           |                    |                 |                              | 1<br>              |                            |                             |                               |                  | ▼ 06-Jul-12 A                    | , A-H4++COs-:                                                                                                                                                                                                                                                                                                                                                                                                                                                                                                                                                                                                                                                                                       |        |