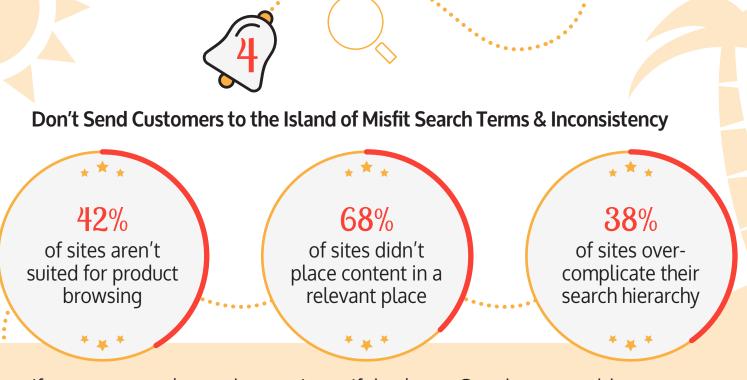

If customers can't search your site as if they're on Google, you could be in trouble. Customer experience analytics can pinpoint user search frustrations this holiday season.

58%
of shoppers want same day delivery products
63%
of shoppers say delivery speed is important factor in buying
Make Your Shipping as Fast as Santa's Annual Trip Around the World