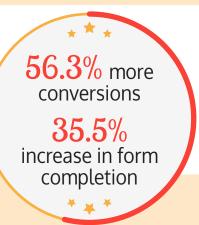

A well-designed and functional form field can result in:

Form fill errors mean you're leaving money on the table. Some issues are too complex to spot on your own. Automate the process and keep users from struggling.