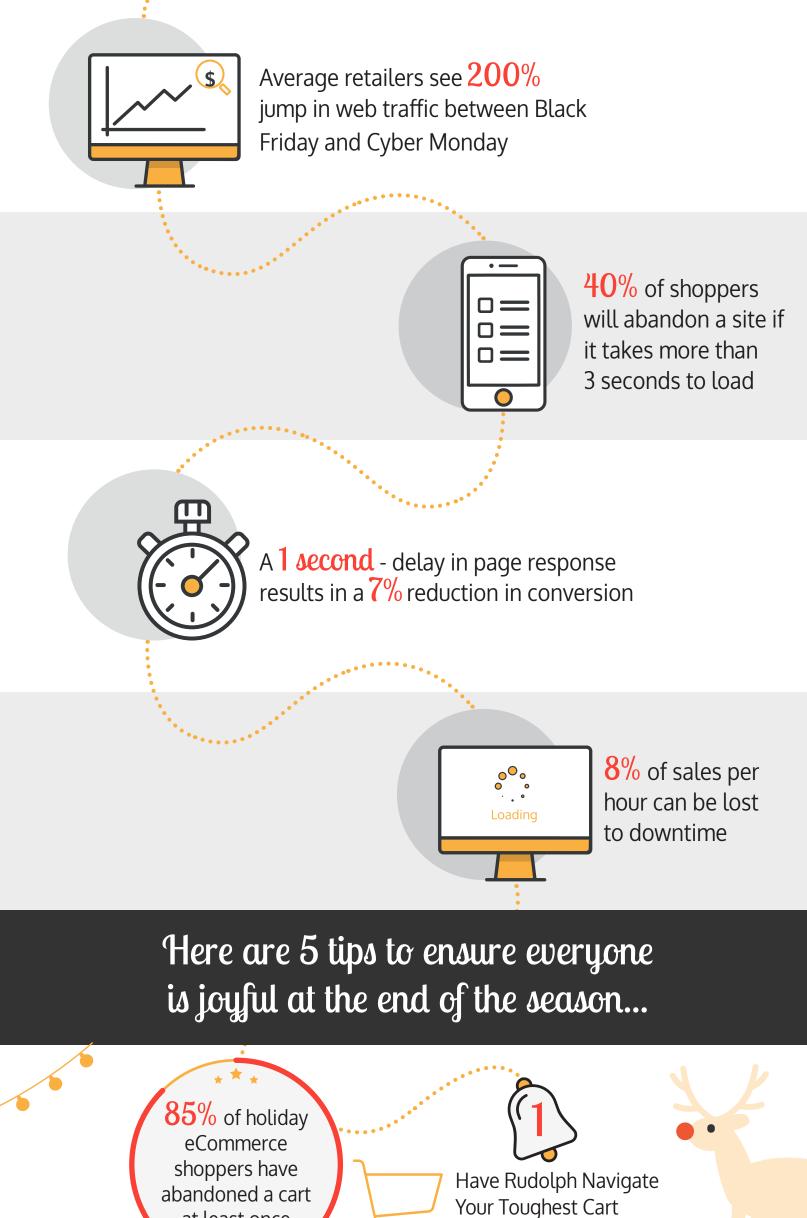

A well-designed and functional form field can result in:

Form fill errors mean you're leaving money on the table. Some issues are too complex to spot on your own. Automate the process and keep users from struggling.

If customers can't search your site as if they're on Google, you could be in trouble. Customer experience analytics can pinpoint user search frustrations this holiday season.

58%
of shoppers want same day delivery products
63%
of shoppers say delivery speed is important factor in buying
Make Your Shipping as Fast as Santa's Annual Trip Around the World

Customers expect consistency in shipping options across products. If you can't provide that, a customer experience analytics solution can track the customer experience and understand pain points in real time.